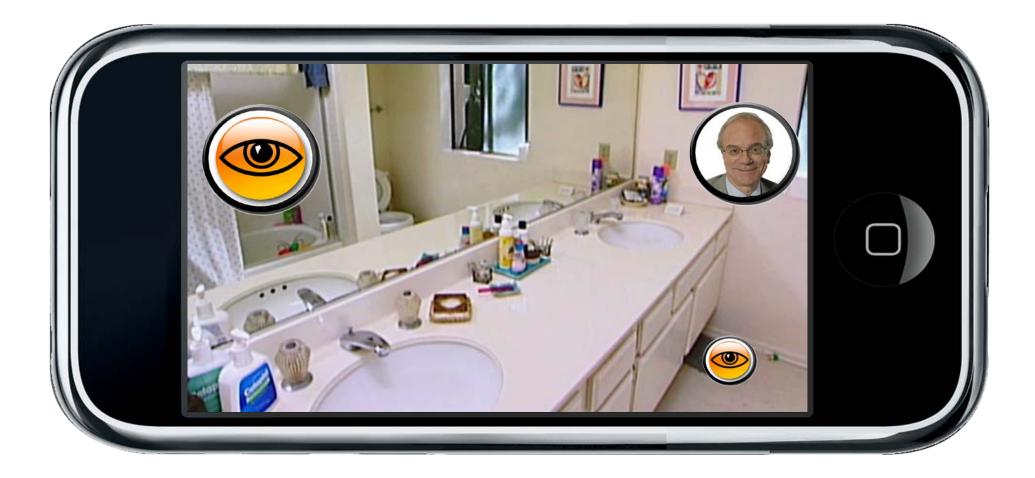

#### The DIGITAL HOME

- Ambient Awareness
  Being here, being there
  Well Being
- Digital Shadow
  - Sustained Memory
  - Evolving profile

Magic Mirror

Life in Bits