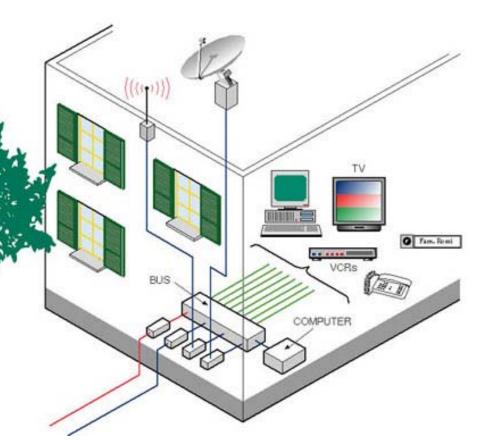

VANCEME OF ASSISTIVE TECHNOLOGY IN EURO



4/8 k screens - ultra HD Haptic Interfaces, gesture recogn. Being there, presence, immersion



Image recognition Image understanding Third party service components





Variety of sensors Flexibility, integration, local data processing Context awareness



ASSOCIATION FOR THE ADVANCEME OF ASSISTIVE TECHNOLOGY IN EURO



Variety of sensors Flexibility, integration, local data processing Context awareness



Micro actuators Wireless connection, local awareness Autonomic Systems





#### Infrastructures drift towards a UTILITY model





#### INTERNET with THINGS







#### INTERNET with THINGS







#### The DIGITAL HOME

## Ambient Awareness

- Sensors everywhere
- Smart materials
- Profile oriented behavior
- Self inventory, Config.
- Robots





#### The DIGITAL HOME

- Ambient Awareness
- Being here, being there
  - Sense of presence
  - Multisensoriality
  - Social Communication



#### Screens: 4k >> 8k

#### Holography



#### 21

The DIGITAL HOME

- Ambient AwarenessBeing here, being there
- Well Being
  - Smart Drugs
  - Smart Diets
  - Micro Climate
  - Funct. Gym

Lung Cancer Sensor









#### The DIGITAL HOME

- Ambient Awareness
  Being here, being there
  Well Being
- Digital Shadow
  - Sustained Memory
  - Evolving profile

Magic Mirror

Life in Bits









#### **DIGITAL SHADOW**







#### **DIGITAL SHADOW**







## **Communications Based Ecosystems**



### roberto.saracco@telecomitalia.it