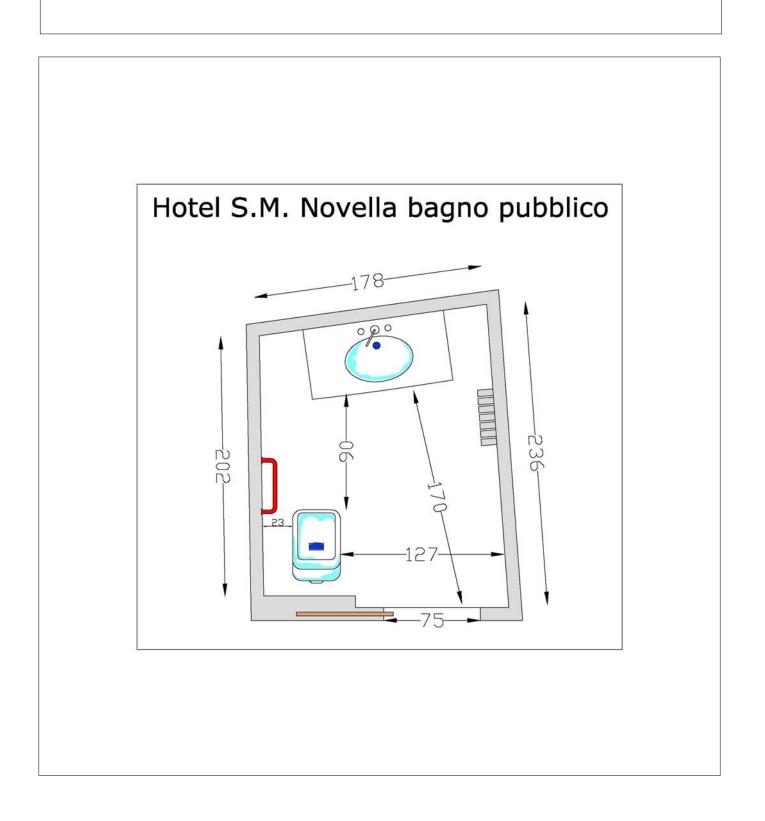

## WC/BATHROOM/RESTROOM

| Service:                         | for the disabled      |
|----------------------------------|-----------------------|
| In:                              | public Number - name: |
| Situated on floor:               | basement -1           |
| Anteroom?                        | No                    |
| Entrance door, cm                |                       |
| Basin?                           |                       |
| Туре:                            |                       |
| Type of basin faucet:            |                       |
| Space in front of the faucet, cm |                       |

|       | Presence of:                 | Bathroom     |
|-------|------------------------------|--------------|
|       | Entrance door, cm            | 75           |
|       | Basin?                       | Yes          |
|       | Туре:                        | suspended    |
|       | Type of basin faucet:        | knob         |
| Space | in front of the faucet, cm   | 170          |
|       | Type of toilet:              | floor toilet |
| SI    | bace in front of toilet, cm  | 90           |
| Space | to the right of toilet, cm   | 127          |
| Spa   | ce to the left of toilet, cm | 23           |
|       | Height of toilet, cm         | 48           |
|       | Bidet?                       | No           |
| Hand  | lles to the right of toilet? | Yes          |
| Hai   | ndles to the left of toilet? | No           |
|       |                              |              |

| Shower?                       | No |
|-------------------------------|----|
| Type of shower:               |    |
| Shower provided with seat?    |    |
| Туре:                         |    |
| Shower provided with handles? |    |
| Bathtub?                      |    |
| Туре:                         |    |
| Provided with internal seat?  |    |
| Provided with handles?        |    |
| Provided with lifter?         |    |
| Model:                        |    |
|                               |    |