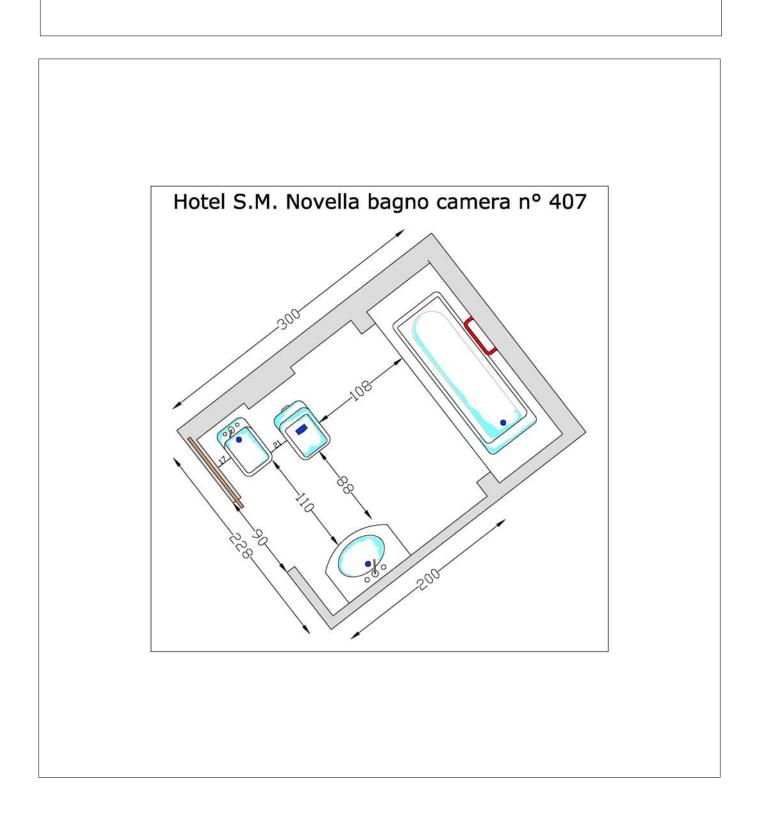

## WC/BATHROOM/RESTROOM

| Service:                         |                       |     |
|----------------------------------|-----------------------|-----|
| In:                              | public Number - name: | 407 |
| Situated on floor:               | fourth                |     |
| Anteroom?                        | No                    |     |
| Entrance door, cm                |                       |     |
| Basin?                           |                       |     |
| Туре:                            |                       |     |
| Type of basin faucet:            |                       |     |
| Space in front of the faucet, cm |                       |     |

|       | Presence of:                | Bathroom        |
|-------|-----------------------------|-----------------|
|       | Entrance door, cr           | n 90            |
|       | Basin                       | ? Yes           |
|       | Туре                        | e: suspended    |
|       | Type of basin fauce         | knob            |
| Space | n front of the faucet, cr   | n 110           |
|       | Type of toile               | t: floor toilet |
| Sp    | bace in front of toilet, cr | n 88            |
| Space | to the right of toilet, cn  | n 27            |
| Spac  | e to the left of toilet, cr | n 108           |
|       | Height of toilet, cr        | n 48            |
|       | Bidet                       | ? No            |
| Hand  | les to the right of toilet  | ? No            |
| Har   | ndles to the left of toilet | ? Yes           |
|       |                             |                 |

| Shower?                       |                     |
|-------------------------------|---------------------|
| Type of shower:               |                     |
| Shower provided with seat?    |                     |
| Туре:                         |                     |
| Shower provided with handles? |                     |
| Bathtub?                      | Yes                 |
| Туре:                         | Bathtub with shower |
| Provided with internal seat?  | No                  |
| Provided with handles?        | Yes                 |
| Provided with lifter?         | No                  |
| Model:                        |                     |
|                               |                     |

#### Notes:

Wide bathroom with interphone.