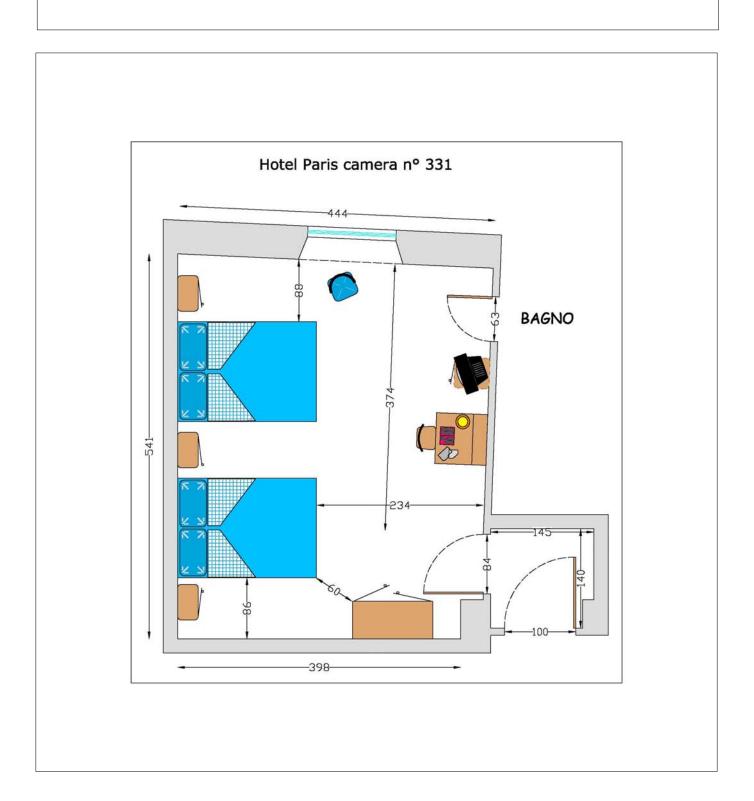

# **BEDROOM**

## **HOTEL PARIS**

| Туре:                                | hotel               |             |  |
|--------------------------------------|---------------------|-------------|--|
| Number - Name:                       | 331                 |             |  |
| Situated on floor:                   | third               |             |  |
| Type of room:                        | Twin<br>Double      |             |  |
| Anti-allergenic room? No             | Yes:                |             |  |
| The room is: No smoking              |                     |             |  |
| 3                                    |                     |             |  |
| Width of entrance door cm            | 100                 |             |  |
| Internal door, cm                    | 84                  |             |  |
| Other:                               |                     |             |  |
| Is there sufficient space for whee   | el-chair rotation ? | Yes         |  |
| Other:                               |                     |             |  |
| Narrowest passage, cm                | 60                  |             |  |
| Description:                         | between furnish     | ing and bed |  |
| Presence of carpeting?               | Yes                 |             |  |
| Are there internal stairs?           | No                  |             |  |
| Where?                               |                     |             |  |
| Is it possible to move the bed?      |                     | Yes         |  |
| Bed height, cm                       |                     | 53          |  |
| Is it possible to modify bed height? |                     | No          |  |
| from cm to cm                        |                     |             |  |

| Is it possible to move the furniture?            |                                  | Yes           |
|--------------------------------------------------|----------------------------------|---------------|
|                                                  |                                  |               |
| Is there a bathroom in the room?                 | Yes                              |               |
| Bath on the floor at a distance of mt            |                                  |               |
|                                                  |                                  | V             |
| is th                                            | ere a telephone?                 | res           |
|                                                  |                                  |               |
| Alarm system:                                    | yes, acoustic                    |               |
| are there obstacles along the passagewate to the | ay from the room emergency exit? | No            |
| Which?                                           |                                  |               |
| Where do the escape routes lead to:              | inaccessible en                  | nergency exit |
|                                                  |                                  |               |
|                                                  |                                  |               |
|                                                  |                                  |               |

Wide rooms are: 331, 332, 339, 340, 342 similar in disposition and dimensions and near the elevator.

| Person with food allergies            | Ñ |         |
|---------------------------------------|---|---------|
| Person with allergies                 | Ŕ | Partial |
| Family with children in stroller/pram |   | Good    |
| Obese person or pregnant woman        |   | Good    |
| Elderly, lame, heart patient          |   | Good    |
| Deaf or hearing impaired person       |   | Partial |
| Blind or visually impaired person     | M | Good    |
| Person in wheel-chair with companion  |   | Good    |
| Person in wheel-chair alone           |   | Good    |

Which side of the structure does the floor plan refer to?