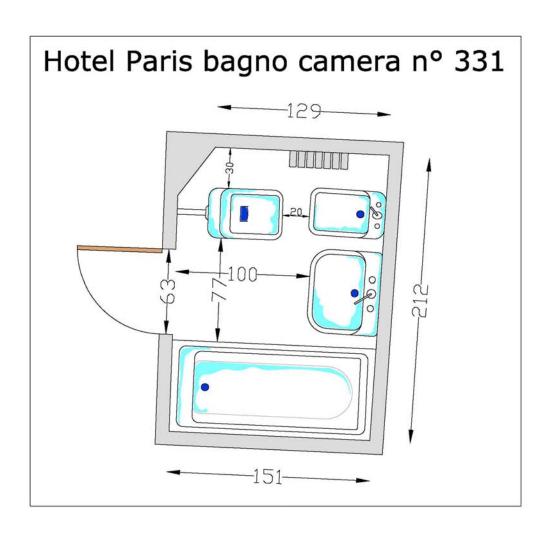

# WC/BATHROOM/RESTROOM

| HOTEL PARIS                      |              |                |     |
|----------------------------------|--------------|----------------|-----|
| Service:                         |              |                |     |
| In:                              | room         | Number - name: | 331 |
| Situated on floor:               | third        | I              |     |
| Anteroom?                        | -No          |                |     |
| Entrance door, cm                |              |                |     |
| Basin?                           |              |                |     |
| Туре:                            |              |                |     |
| Type of basin faucet:            |              |                |     |
| Space in front of the faucet, cm |              |                |     |
|                                  |              | 1              |     |
| Presence of:                     | Bathroom     |                |     |
| Entrance door, cm                | 63           |                |     |
| Basin?                           | Yes          |                |     |
| Туре:                            | suspended    |                |     |
| Type of basin faucet:            | lever        |                |     |
| Space in front of the faucet, cm | 100          |                |     |
| Type of toilet:                  | floor toilet |                |     |
| Space in front of toilet, cm     | 20           |                |     |
| Space to the right of toilet, cm | 77           |                |     |
| Space to the left of toilet, cm  | 30           |                |     |
| Height of toilet, cm             |              |                |     |
| Bidet?                           | No           |                |     |
| Handles to the right of toilet?  | No           |                |     |
| Handles to the left of toilet?   | Yes          |                |     |
|                                  |              |                |     |

| Shower?                       | No                  |
|-------------------------------|---------------------|
| Type of shower:               |                     |
| Shower provided with seat?    |                     |
| Туре:                         |                     |
| Shower provided with handles? |                     |
| Bathtub?                      | Yes                 |
| Туре:                         | Bathtub with shower |
| Provided with internal seat?  | No                  |
| Provided with handles?        | No                  |
| Provided with lifter?         | No                  |
| Model:                        |                     |
|                               |                     |

| Person with food allergies            |    |         |
|---------------------------------------|----|---------|
| Person with allergies                 |    |         |
| Family with children in stroller/pram |    | Partial |
| Obese person or pregnant woman        |    | Partial |
| Elderly, lame, heart patient          |    | Partial |
| Deaf or hearing impaired person       |    | Good    |
| Blind or visually impaired person     | A. | Good    |
| Person in wheel-chair with companion  |    | Partial |
| Person in wheel-chair alone           |    | Scarce  |

Which side of the structure does the floor plan refer to?