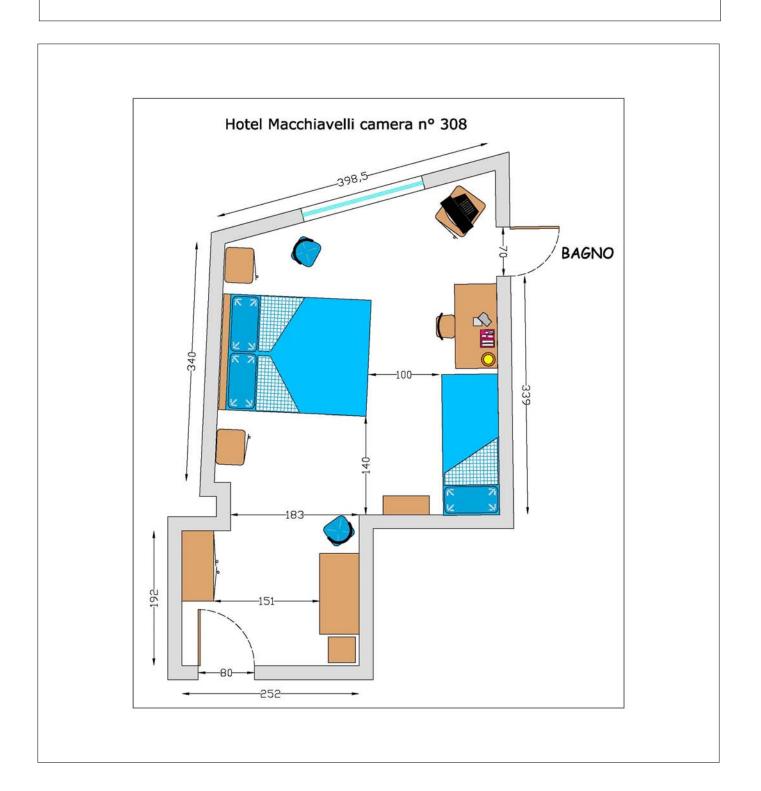

: 105, 108, 109 (triple), 205, 207,208, 209 (double), 307, 308, 309 (double), similar in disposition and dimensions and near the elevator.

| Person with food allergies            | Ñ     |         |
|---------------------------------------|-------|---------|
| Person with allergies                 | Ř     | Partial |
| Family with children in stroller/pram |       | Good    |
| Obese person or pregnant woman        |       | Good    |
| Elderly, lame, heart patient          |       | Good    |
| Deaf or hearing impaired person       | \[ \] | Partial |
| Blind or visually impaired person     | M     | Partial |
| Person in wheel-chair with companion  |       | Good    |
| Person in wheel-chair alone           |       | Good    |

Which side of the structure does the floor plan refer to?



# WC/BATHROOM/RESTROOM

| HOTEL MACHIAVELLI PALACE         |              |                |     |
|----------------------------------|--------------|----------------|-----|
| Service:                         |              |                |     |
| In:                              | room         | Number - name: | 307 |
| Situated on floor:               | third        | 1              |     |
| Anteroom?                        |              |                |     |
| Entrance door, cm                |              |                |     |
| Basin?                           |              |                |     |
| Туре:                            |              |                |     |
| Type of basin faucet:            |              |                |     |
| Space in front of the