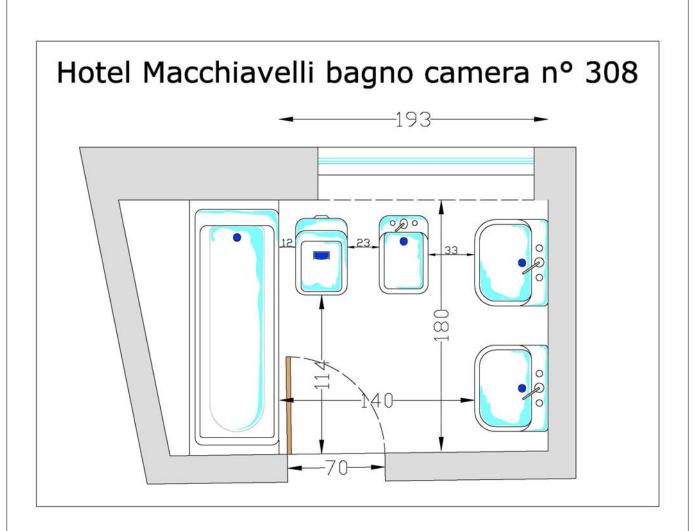

| No                  |
| Model:                        |                     |
|                               |                     |



| Person with food allergies            | (0,0) |         |
|---------------------------------------|-------|---------|
| Person with allergies                 |       |         |
| Family with children in stroller/pram |       | Good    |
| Obese person or pregnant woman        |       | Partial |
| Elderly, lame, heart patient          |       | Partial |
| Deaf or hearing impaired person       |       | Good    |
| Blind or visually impaired person     |       | Good    |
| Person in wheel-chair with companion  |       | Partial |
| Person in wheel-chair alone           |       | Scarce  |

Which side of the structure does the floor plan refer to?



# WC/BATHROOM/RESTROOM

| HOTEL MACHIAVELLI PALACE                                          |           |                |
|-------------------------------------------------------------------|-----------|----------------|
| Service:                                                          | :         |                |
| In:                                                               | public    | Number - name: |
| Situated on floor:                                                | ground    |                |
| Anteroom?                                                         | Yes       |                |
| Entrance door, cm                                                 |           |                |
| Basin?                                                            |           |