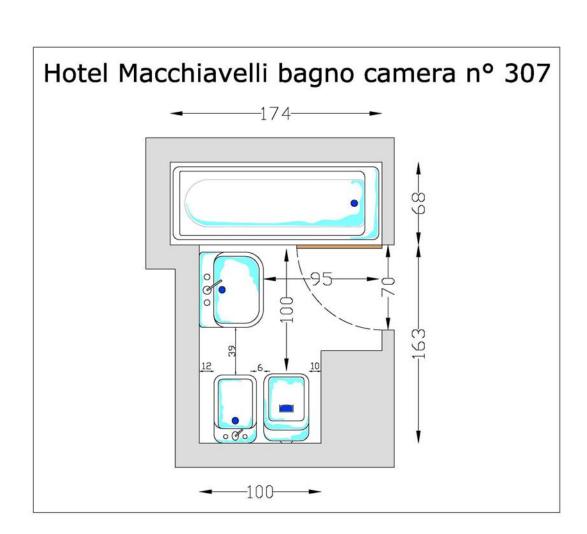

d with lifter?         | No                  |
| Model:                        |                     |
|                               |                     |

| Person with food allergies            | (0) |         |
|---------------------------------------|-----|---------|
| Person with allergies                 |     |         |
| Family with children in stroller/pram |     | Partial |
| Obese person or pregnant woman        |     | Partial |
| Elderly, lame, heart patient          |     | Partial |
| Deaf or hearing impaired person       |     | Good    |
| Blind or visually impaired person     | A.  | Good    |
| Person in wheel-chair with companion  |     | Partial |
| Person in wheel-chair alone           |     | Scarce  |

Which side of the structure does the floor plan refer to?



# WC/BATHROOM/RESTROOM

| HOTEL MACHIAVELLI PALACE         |              |                |     |
|----------------------------------|--------------|----------------|-----|
| Service:                         |              |                |     |
| ln:                              | room         | Number - name: | 308 |
| Situated on floor:               |              | J              |     |
| Anteroom?                        |              |                |     |
| Entrance door, cm                |              |                |     |
| Basin?                           |              |                |     |
| Туре:                            |              |                |     |
| Type of basin faucet:            |              |                |     |
| Space in front of the