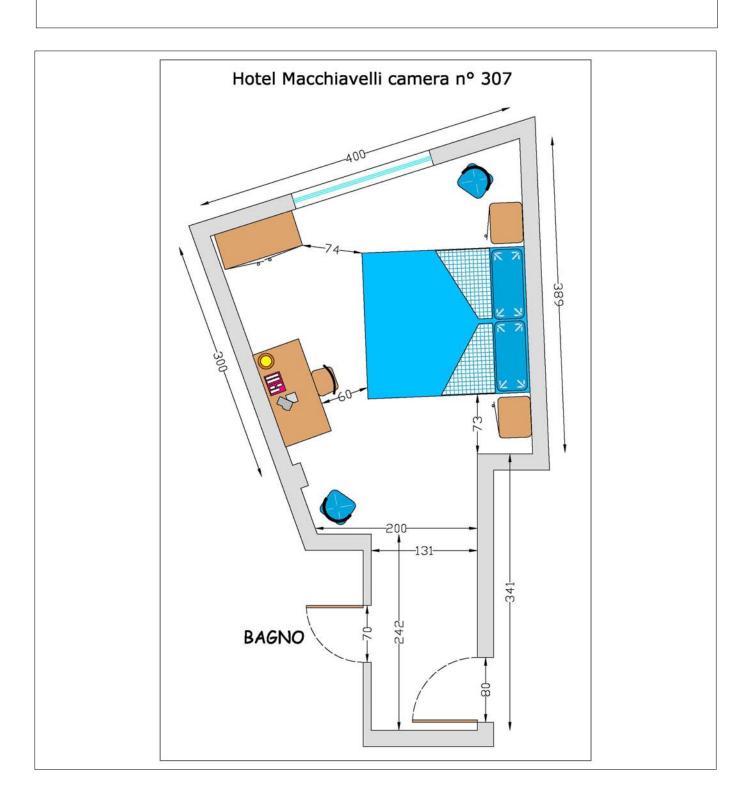

table to personal needs.

Wide rooms are: 105, 108, 109 (triple), 205, 207,208, 209 (double), 307, 308, 309 (double), similar in disposition and dimensions and near the elevator.

| Person with food allergies            | Å |         |
|---------------------------------------|---|---------|
| Person with allergies                 | Ŕ | Partial |
| Family with children in stroller/pram |   | Good    |
| Obese person or pregnant woman        |   | Good    |
| Elderly, lame, heart patient          |   | Good    |
| Deaf or hearing impaired person       |   | Partial |
| Blind or visually impaired person     | M | Partial |
| Person in wheel-chair with companion  | M | Good    |
| Person in wheel-chair alone           |   | Good    |

Which side of the structure does the floor plan refer to?



**BEDROOM** 

### **HOTEL MACHIAVELLI PALACE**

| Туре:                              | hotel               |                                              |
|------------------------------------|---------------------|----------------------------------------------|
| Number - Name:                     | 308                 |                                              |
| Situated on floor:                 | third               |                                              |
| Type of room:                      | Double              |                                              |
| Anti-allergenic room? No           | Yes:                |                                              |
| The room is: Smoking               |                     |