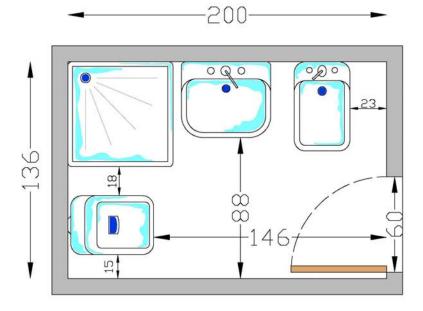

The inside of the hotel presents no particular problems to mobility, the pathways are short.

The hotel does not have any explicitly accessible room, all rooms has bathrooms inside with a 10cm step. The escape way is the hotel entrance leading to the elevator or to the main stairway on the outside. The hotel has an agreement with a paying garage parking service that picks-up/return the car on demand