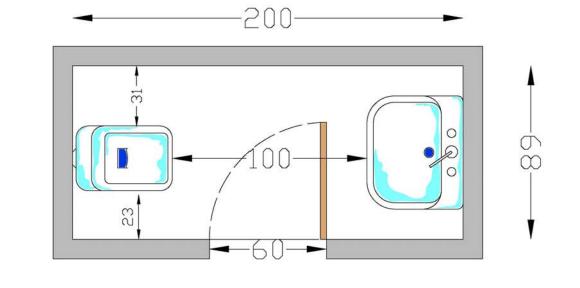

The inside of the hotel presents no particular problems to mobility, the pathways are short.

The hotel does not have any explicitly accessible room, all rooms has bathrooms inside with a 10cm step. The escape way is the hotel entrance leading to the elevator or to the main stairway on the outside. The hotel has an agreement with a paying garage parking service that picks-up/return the car on demand