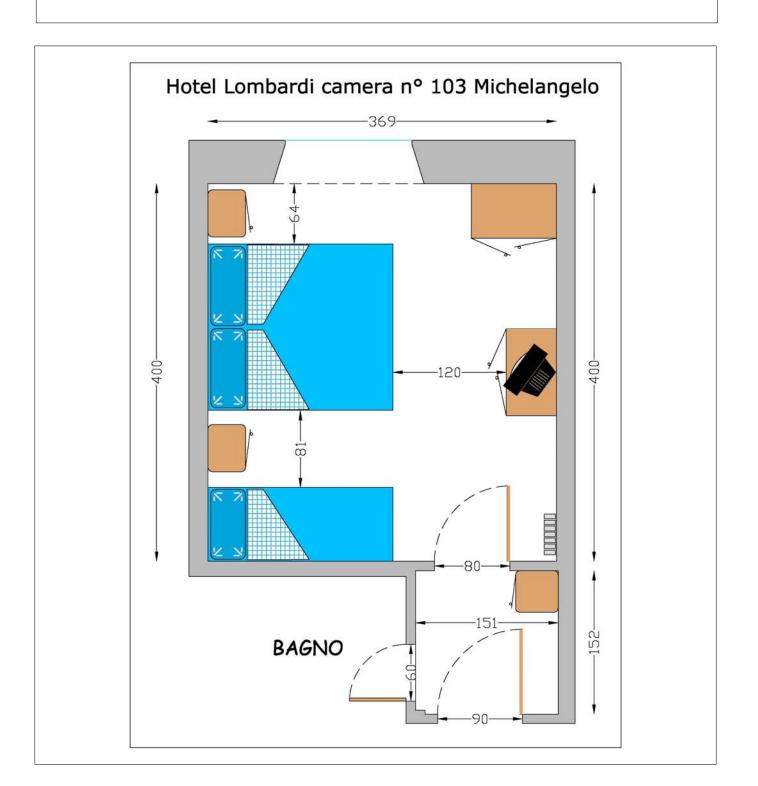

The inside of the hotel presents no particular problems to mobility, the pathways are short.

The hotel does not have any explicitly accessible room, all rooms has bathrooms inside with a 10cm step. The escape way is the hotel entrance leading to the elevator or to the main stairway on the outside. The hotel has an agreement with a paying garage parking service that picks-up/return the car on demand