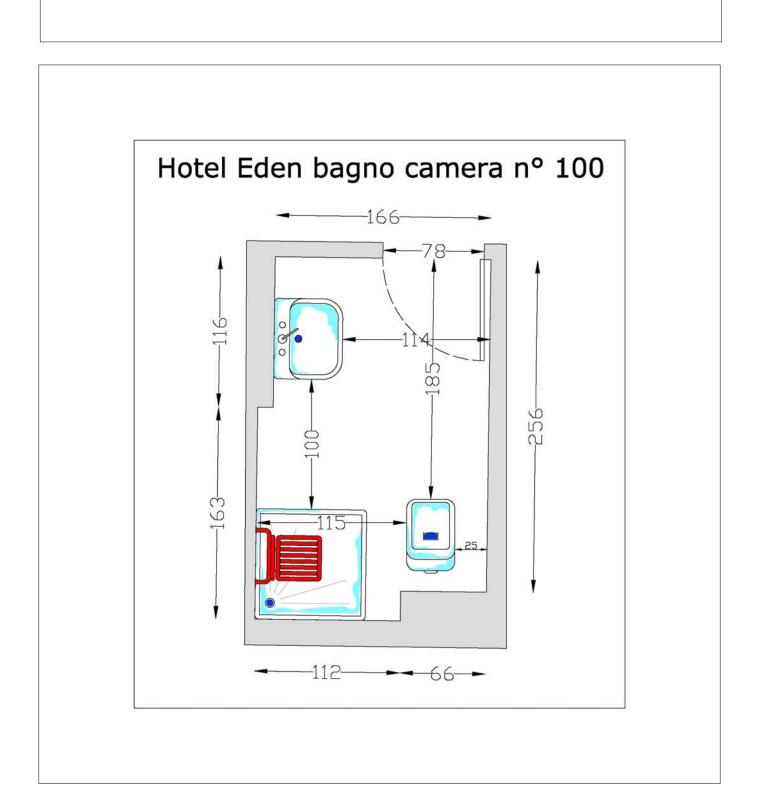

#### HOTEL EDEN

| Service:                         |                   |         |
|----------------------------------|-------------------|---------|
| In:                              | room Number - nar | ne: 100 |
| Situated on floor:               | ground            |         |
| Anteroom?                        | No                |         |
| Entrance door, cm                |                   |         |
| Basin?                           |                   |         |
| Туре:                            |                   |         |
| Type of basin faucet:            |                   |         |
| Space in front of the faucet, cm |                   |         |

|       | Presence of:                | Bathroom                                   |
|-------|-----------------------------|--------------------------------------------|
|       | Entrance door, cm           | 78                                         |
|       | Basin?                      | Yes                                        |
|       | Туре:                       | suspended                                  |
|       | Type of basin faucet:       | lever                                      |
| Space | n front of the faucet, cm   | 114                                        |
|       | Type of toilet:             | suspended toilet with external hand shower |
| Sp    | ace in front of toilet, cm  | 185                                        |
| Space | to the right of toilet, cm  | 25                                         |
| Spac  | e to the left of toilet, cm | 115                                        |
|       | Height of toilet, cm        | 53-55                                      |
|       | Bidet?                      | No                                         |
| Hand  | les to the right of toilet? | No                                         |
| Har   | dles to the left of toilet? | Νο                                         |
|       |                             |                                            |

L

| Shower?                       | Yes                                      |
|-------------------------------|------------------------------------------|
| Type of shower:               | on floor<br>box shower with entrance cm. |
| Shower provided with seat?    | Yes                                      |
| Туре:                         | removable                                |
| Shower provided with handles? | Yes                                      |
| Bathtub?                      | No                                       |
| Туре:                         |                                          |
| Provided with internal seat?  |                                          |
| Provided with handles?        |                                          |
| Provided with lifter?         |                                          |
| Model:                        |                                          |
|                               |                                          |