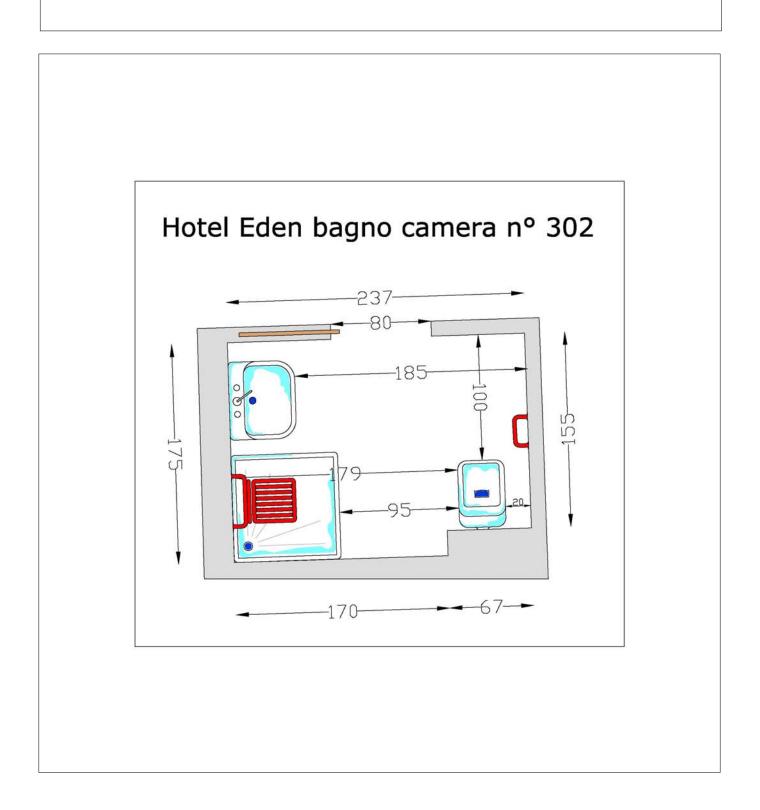

#### HOTEL EDEN

| Service:                         |       |                |     |
|----------------------------------|-------|----------------|-----|
| In:                              | room  | Number - name: | 302 |
| Situated on floor:               | third |                |     |
| Anteroom?                        | No    |                |     |
| Entrance door, cm                |       |                |     |
| Basin?                           |       |                |     |
| Туре:                            |       |                |     |
| Type of basin faucet:            |       |                |     |
| Space in front of the faucet, cm |       |                |     |

|         | Presence of: —              | Bathroom                                   |
|---------|-----------------------------|--------------------------------------------|
|         | Entrance door, cm           | 80                                         |
|         | Basin?                      | Yes                                        |
|         | Туре:                       | suspended                                  |
|         | Type of basin faucet:       | lever                                      |
| Space i | n front of the faucet, cm   | 185                                        |
|         | Type of toilet:             | suspended toilet with external hand shower |
| Sp      | ace in front of toilet, cm  | 100                                        |
| Space   | to the right of toilet, cm  | 20                                         |
| Spac    | e to the left of toilet, cm | 179                                        |
|         | Height of toilet, cm        | 53-55                                      |
|         | Bidet?                      | Yes                                        |
| Hand    | les to the right of toilet? | No                                         |
| Har     | dles to the left of toilet? | No                                         |

L

| Shower?                       | Yes                          |
|-------------------------------|------------------------------|
| Type of shower:               | box shower with entrance cm. |
| Shower provided with seat?    | Yes                          |
| Туре:                         | removable                    |
| Shower provided with handles? | Yes                          |
| Bathtub?                      | No                           |
| Туре:                         |                              |
| Provided with internal seat?  |                              |
| Provided with handles?        |                              |
| Provided with lifter?         |                              |
| Model:                        |                              |
|                               |                              |