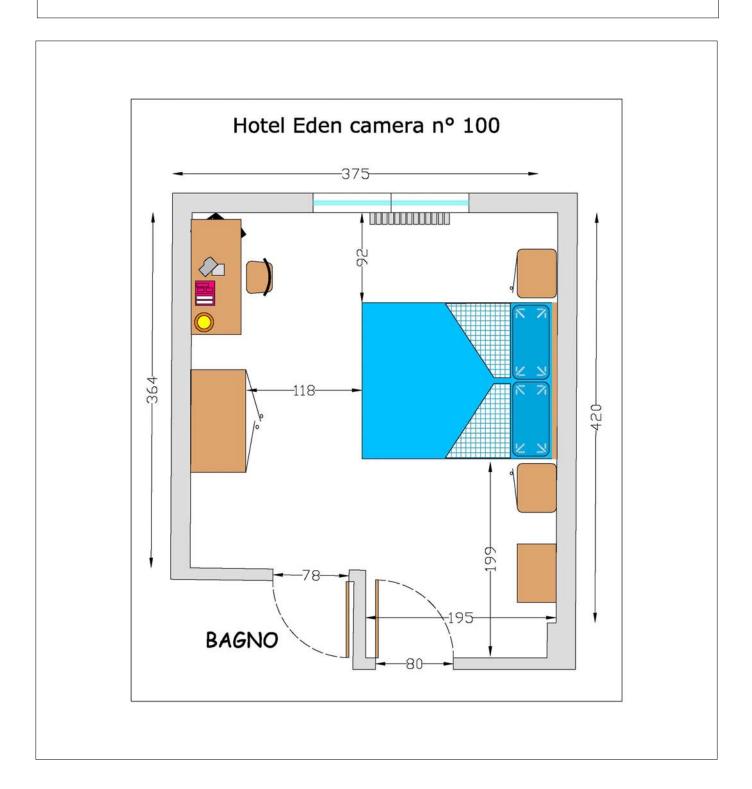

### BEDROOM

| HOTEL EDEN                                           |                  |     |  |
|------------------------------------------------------|------------------|-----|--|
| Туре:                                                | hotel            |     |  |
| .,,,,,,,,,,,,,,,,,,,,,,,,,,,,,,,,,,,,,,              |                  |     |  |
| Number - Name:                                       | 100              |     |  |
| Situated on floor:                                   | ground floor     |     |  |
| Type of room:                                        | Double           |     |  |
|                                                      |                  |     |  |
| Anti-allergenic room? No                             | Yes:             |     |  |
|                                                      |                  |     |  |
|                                                      |                  |     |  |
|                                                      |                  |     |  |
| The room is: Smoking                                 |                  |     |  |
| Width of entrance door cm                            | 80               |     |  |
| Internal door, cm                                    |                  |     |  |
| Other:                                               |                  |     |  |
| Is there sufficient space for wheel-chair rotation ? |                  | Yes |  |
| Other:                                               |                  |     |  |
|                                                      |                  |     |  |
| Narrowest passage, cm                                |                  |     |  |
| Description:                                         |                  |     |  |
| Presence of carpeting?                               | No               |     |  |
| Are there internal stairs?                           | No               |     |  |
| Where?                                               |                  |     |  |
|                                                      |                  |     |  |
| Is it possible t                                     | to move the bed? | Yes |  |
| Bed height, cm                                       |                  | 55  |  |
| Is it possible to modify bed height?                 |                  | No  |  |
| from cm to cm                                        |                  |     |  |

| Is it possible to mov                                                          | ve the furniture? | Yes<br>Si     |
|--------------------------------------------------------------------------------|-------------------|---------------|
|                                                                                |                   |               |
| Is there a bathroom in the room?                                               | ſes               |               |
| Bath on the floor at a distance of mt                                          |                   |               |
|                                                                                |                   |               |
| Is the                                                                         | ere a telephone?  | Yes           |
| _                                                                              |                   |               |
| Alarm system: n                                                                | 10                |               |
| Are there obstacles along the passageway from the room to the emergency exit ? |                   | Yes           |
| Which?                                                                         | Carpets           |               |
| Where do the escape routes lead to: ii                                         | naccessible en    | nergency exit |
|                                                                                |                   |               |
|                                                                                |                   |               |

| Notes:                                                                             |                                       | OF NEEDS |         |
|------------------------------------------------------------------------------------|---------------------------------------|----------|---------|
| Accessible room numbers are: 100, 301 e 302 similar in disposition and dimensions. | Person with food allergies            | Ň        |         |
|                                                                                    | Person with allergies                 | Ŝ        | Partial |
|                                                                                    | Family with children in stroller/pram | ASER     | Good    |
|                                                                                    | Obese person or pregnant woman        |          | Good    |
|                                                                                    | Elderly, lame, heart patient          | ALE SALA | Good    |
|                                                                                    | Deaf or hearing impaired person       | <u> </u> | Partial |
|                                                                                    | Blind or visually impaired person     | Å.       | Partial |
|                                                                                    | Person in wheel-chair with companion  | Â        | Good    |
|                                                                                    | Person in wheel-chair alone           | â        | Good    |
|                                                                                    |                                       |          |         |