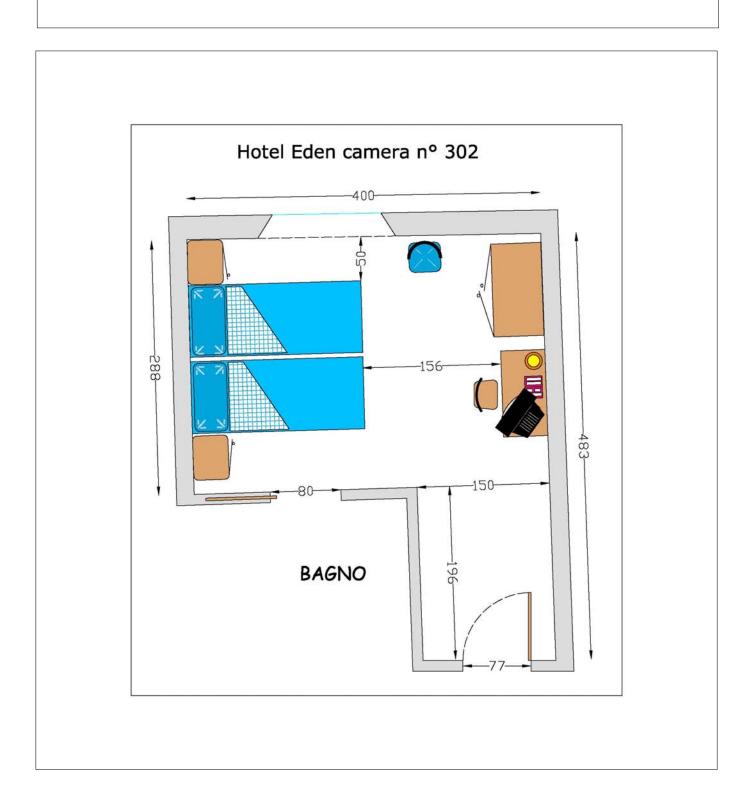

#### HOTEL EDEN

| Туре:                                | hotel               |         |
|--------------------------------------|---------------------|---------|
| Number - Name:                       | 302                 |         |
| Situated on floor:                   | third               |         |
| Type of room:                        | Twin                |         |
| Anti-allergenic room? No             | Yes:                |         |
|                                      |                     |         |
| The room is: Smoking                 |                     |         |
| Width of entrance door cm            | 77                  |         |
| Internal door, cm                    |                     |         |
| Other:                               |                     |         |
| Is there sufficient space for whee   | el-chair rotation ? | Yes     |
| Other:                               |                     |         |
| Narrowest passage, cm                | 50                  |         |
| Description:                         | between bed ar      | nd wall |
| Presence of carpeting?               | No                  |         |
| Are there internal stairs?           | No                  |         |
| Where?                               |                     |         |
| Is it possible to move the bed?      |                     | Yes     |
| Bed height, cm                       |                     | 56      |
| Is it possible to modify bed height? |                     | No      |
| from cm to cm                        |                     |         |

| Is it possible to move the furniture?            |                                      | Yes           |
|--------------------------------------------------|--------------------------------------|---------------|
|                                                  |                                      |               |
| Is there a bathroom in the room?                 | Yes                                  |               |
| Bath on the floor at a distance of mt            |                                      |               |
|                                                  |                                      |               |
| Is th                                            | ere a telephone?                     | Yes           |
|                                                  |                                      |               |
| Alarm system:                                    | no                                   |               |
| Are there obstacles along the passagew<br>to the | ay from the room<br>emergency exit ? | Yes           |
| Which?                                           | Carpets                              |               |
| Where do the escape routes lead to:              | inaccessible en                      | nergency exit |
|                                                  |                                      |               |
|                                                  |                                      |               |
|                                                  |                                      |               |

| LEVEL OF SATISFACTION (               | OF NEEDS  |         |
|---------------------------------------|-----------|---------|
| Person with food allergies            | Ŝ         |         |
| Person with allergies                 | ŝ         | Partial |
| Family with children in stroller/pram | Ash       | Good    |
| Obese person or pregnant woman        | ŶG        | Good    |
| Elderly, lame, heart patient          | ALL AN    | Good    |
| Deaf or hearing impaired person       | Sal.      | Partial |
| Blind or visually impaired person     | Å.<br>Nri | Partial |
| Person in wheel-chair with companion  | Â         | Good    |
| Person in wheel-chair alone           | â         | Good    |
|                                       |           |         |