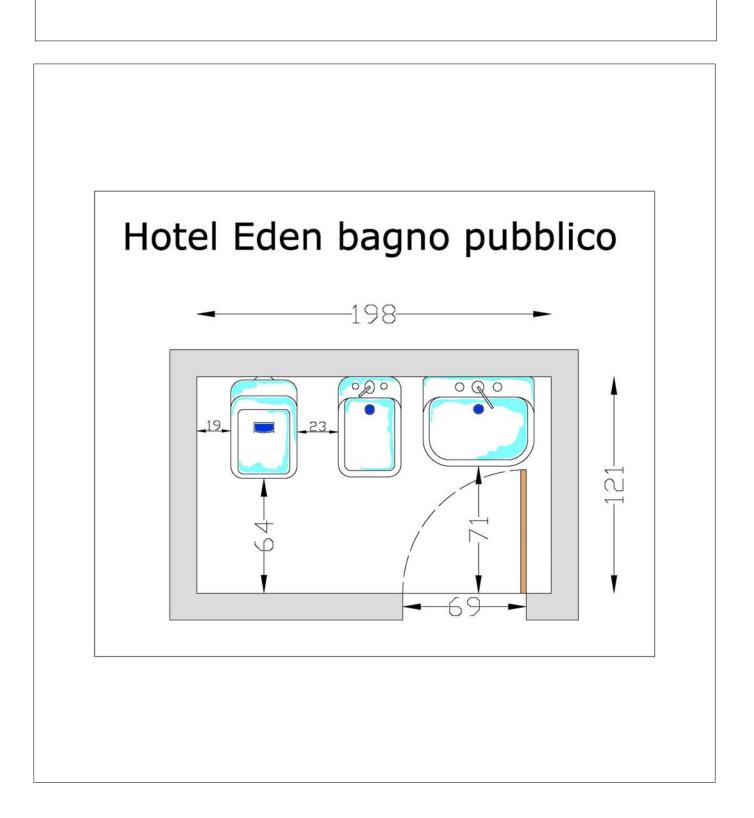

### HOTEL EDEN

| Service:                         |                       |
|----------------------------------|-----------------------|
| In:                              | public Number - name: |
| Situated on floor:               | second                |
| Anteroom?                        | No                    |
| Entrance door, cm                |                       |
| Basin?                           |                       |
| Туре:                            |                       |
| Type of basin faucet:            |                       |
| Space in front of the faucet, cm |                       |

|         | Presence of: —               | Bathroom         |  |
|---------|------------------------------|------------------|--|
|         | Entrance door, cm            | 69               |  |
|         | Basin?                       | Yes              |  |
|         | Туре:                        | suspended        |  |
|         | Type of basin faucet:        | lever            |  |
| Space i | in front of the faucet, cm   | 71               |  |
|         | Type of toilet:              | suspended toilet |  |
| Sp      | bace in front of toilet, cm  | 64               |  |
| Space   | to the right of toilet, cm   | 19               |  |
| Spac    | ce to the left of toilet, cm | 23               |  |
|         | Height of toilet, cm         | 53-55            |  |
|         | Bidet?                       | No               |  |
| Hand    | lles to the right of toilet? | No               |  |
| Har     | ndles to the left of toilet? | Yes<br>Si        |  |
|         |                              |                  |  |