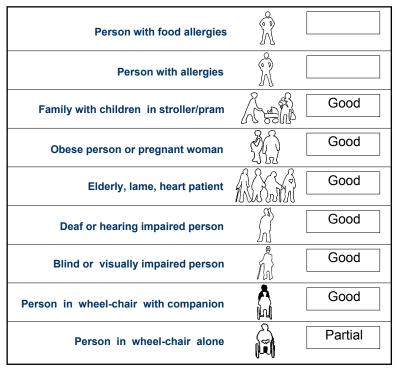

#### HOTEL EDEN

| Туре:                                | hotel               |         |
|--------------------------------------|---------------------|---------|
| Number - Name:                       | 302                 |         |
| Situated on floor:                   | third               |         |
| Type of room:                        | Twin                |         |
| Anti-allergenic room? No             | Yes:                |         |
|                                      |                     |         |
| The room is: Smoking                 |                     |         |
| Width of entrance door cm            | 77                  |         |
| Internal door, cm                    |                     |         |
| Other:                               |                     |         |
| Is there sufficient space for whee   | el-chair rotation ? | Yes     |
| Other:                               |                     |         |
| Narrowest passage, cm                | 50                  |         |
| Description:                         | between bed ar      | nd wall |
| Presence of carpeting?               | No                  |         |
| Are there internal stairs?           | No                  |         |
| Where?                               |                     |         |
| Is it possible to move the bed?      |                     | Yes     |
| Bed height, cm                       |                     | 56      |
| Is it possible to modify bed height? |                     | No      |
| from cm to cm                        |                     |         |

| Is it possible to move the furniture?            |                                      | Yes           |
|--------------------------------------------------|--------------------------------------|---------------|
|                                                  |                                      |               |
| Is there a bathroom in the room?                 | Yes                                  |               |
| Bath on the floor at a distance of mt            |                                      |               |
|                                                  |                                      |               |
| Is th                                            | ere a telephone?                     | Yes           |
|                                                  |                                      |               |
| Alarm system:                                    | no                                   |               |
| Are there obstacles along the passagew<br>to the | ay from the room<br>emergency exit ? | Yes           |
| Which?                                           | Carpets                              |               |
| Where do the escape routes lead to:              | inaccessible en                      | nergency exit |
|                                                  |                                      |               |
|                                                  |                                      |               |
|                                                  |                                      |               |

| LEVEL OF SATISFACTION (               | OF NEEDS  |         |
|---------------------------------------|-----------|---------|
| Person with food allergies            | Ŝ         |         |
| Person with allergies                 | ŝ         | Partial |
| Family with children in stroller/pram | Ash       | Good    |
| Obese person or pregnant woman        | ŶG        | Good    |
| Elderly, lame, heart patient          | ALL AN    | Good    |
| Deaf or hearing impaired person       | Sal.      | Partial |
| Blind or visually impaired person     | Å.<br>Nri | Partial |
| Person in wheel-chair with companion  | Â         | Good    |
| Person in wheel-chair alone           | â         | Good    |
|                                       |           |         |