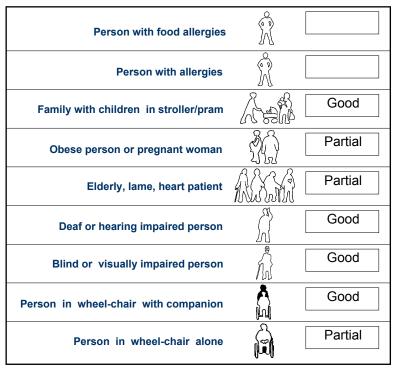

### BEDROOM

| HOTEL EDEN                                           |                  |     |  |
|------------------------------------------------------|------------------|-----|--|
| Туре:                                                | hotel            |     |  |
| .,,,,,,,,,,,,,,,,,,,,,,,,,,,,,,,,,,,,,,              |                  |     |  |
| Number - Name:                                       | 100              |     |  |
| Situated on floor:                                   | ground floor     |     |  |
| Type of room:                                        | Double           |     |  |
|                                                      |                  |     |  |
| Anti-allergenic room? No                             | Yes:             |     |  |
|                                                      |                  |     |  |
|                                                      |                  |     |  |
|                                                      |                  |     |  |
| The room is: Smoking                                 |                  |     |  |
| Width of entrance door cm                            | 80               |     |  |
| Internal door, cm                                    |                  |     |  |
| Other:                                               |                  |     |  |
| Is there sufficient space for wheel-chair rotation ? |                  | Yes |  |
| Other:                                               |                  |     |  |
|                                                      |                  |     |  |
| Narrowest passage, cm                                |                  |     |  |
| Description:                                         |                  |     |  |
| Presence of carpeting?                               | No               |     |  |
| Are there internal stairs?                           | No               |     |  |
| Where?                                               |                  |     |  |
|                                                      |                  |     |  |
| Is it possible t                                     | to move the bed? | Yes |  |
| Bed height, cm                                       |                  | 55  |  |
| Is it possible to modify bed height?                 |                  | No  |  |
| from cm to cm                                        |                  |     |  |

| Is it possible to mov                                                          | ve the furniture? | Yes<br>Si     |
|--------------------------------------------------------------------------------|-------------------|---------------|
|                                                                                |                   |               |
| Is there a bathroom in the room?                                               | ſes               |               |
| Bath on the floor at a distance of mt                                          |                   |               |
|                                                                                |                   |               |
| Is the                                                                         | ere a telephone?  | Yes           |
| _                                                                              |                   |               |
| Alarm system: n                                                                | 10                |               |
| Are there obstacles along the passageway from the room to the emergency exit ? |                   | Yes           |
| Which?                                                                         | Carpets           |               |
| Where do the escape routes lead to: ii                                         | naccessible en    | nergency exit |
|                                                                                |                   |               |
|                                                                                |                   |               |

| Notes:                                                                             |                                       | OF NEEDS |         |
|------------------------------------------------------------------------------------|---------------------------------------|----------|---------|
| Accessible room numbers are: 100, 301 e 302 similar in disposition and dimensions. | Person with food allergies            | Ň        |         |
|                                                                                    | Person with allergies                 | Ŝ        | Partial |
|                                                                                    | Family with children in stroller/pram | ASER     | Good    |
|                                                                                    | Obese person or pregnant woman        |          | Good    |
|                                                                                    | Elderly, lame, heart patient          | ALE SALA | Good    |
|                                                                                    | Deaf or hearing impaired person       | <u> </u> | Partial |
|                                                                                    | Blind or visually impaired person     | Å.       | Partial |
|                                                                                    | Person in wheel-chair with companion  | Â        | Good    |
|                                                                                    | Person in wheel-chair alone           | â        | Good    |
|                                                                                    |                                       |          |         |