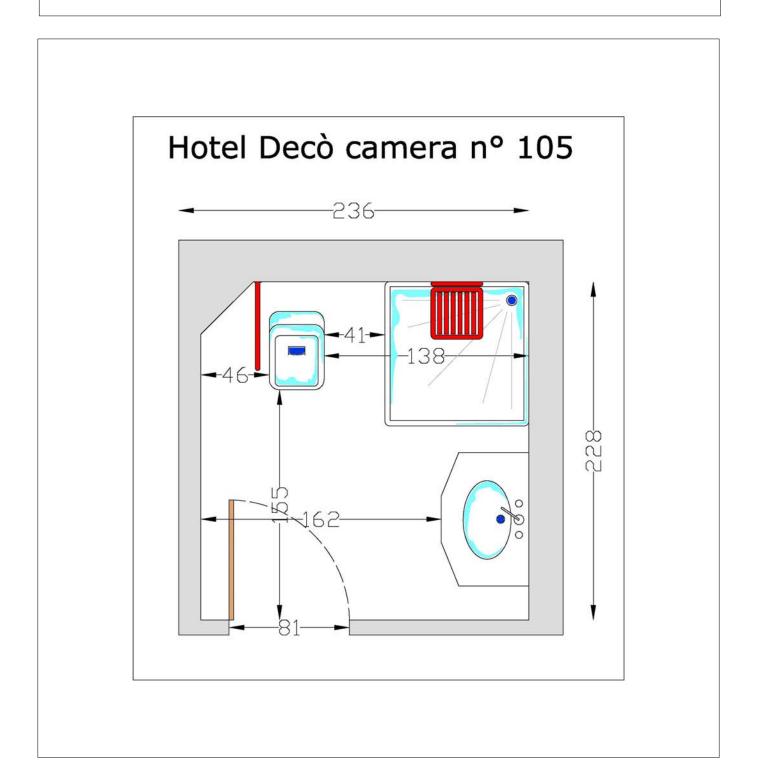

### WC/BATHROOM/RESTROOM

| HOTEL DECO'                      |              |                |     |  |
|----------------------------------|--------------|----------------|-----|--|
| Service:                         |              |                |     |  |
| ln:                              | room         | Number - name: | 105 |  |
| Situated on floor:               | second       |                |     |  |
| Anteroom?                        | No           |                |     |  |
| Entrance door, cm                |              |                |     |  |
| Basin?                           |              |                |     |  |
| Туре:                            |              |                |     |  |
| Type of basin faucet:            |              |                |     |  |
| Space in front of the faucet, cm |              |                |     |  |
|                                  |              |                |     |  |
| Presence of:                     | Bathroom     |                |     |  |
| Entrance door, cm                | 81           |                |     |  |
| Basin?                           | Yes          |                |     |  |
| Туре:                            | suspended    |                |     |  |
| Type of basin faucet:            | lever        |                |     |  |
| Space in front of the faucet, cm | 162          |                |     |  |
| Type of toilet:                  | floor toilet |                |     |  |
| Space in front of toilet, cm     | 155          |                |     |  |
| Space to the right of toilet, cm | 46           |                |     |  |
| Space to the left of toilet, cm  | 138          |                |     |  |
| Height of toilet, cm             |              |                |     |  |
| Bidet?                           | Yes          |                |     |  |
| Handles to the right of toilet?  | No           |                |     |  |
| Handles to the left of toilet?   | No           |                |     |  |
|                                  |              |                |     |  |

| Shower?                       | Yes                           |                   |
|-------------------------------|-------------------------------|-------------------|
| Type of shower:               | on floor with raised step cm. |                   |
| Shower provided with seat?    | Yes                           |                   |
| Туре:                         | drop seat                     |                   |
| Shower provided with handles? | No                            |                   |
| Bathtub?                      | No                            | $\overline{\ \ }$ |
| Туре:                         |                               |                   |
| Provided with internal seat?  |                               |                   |
| Provided with handles?        |                               |                   |
| Provided with lifter?         |                               |                   |
| Model:                        |                               |                   |
|                               |                               |                   |

Which side of the structure does the floor plan refer to?