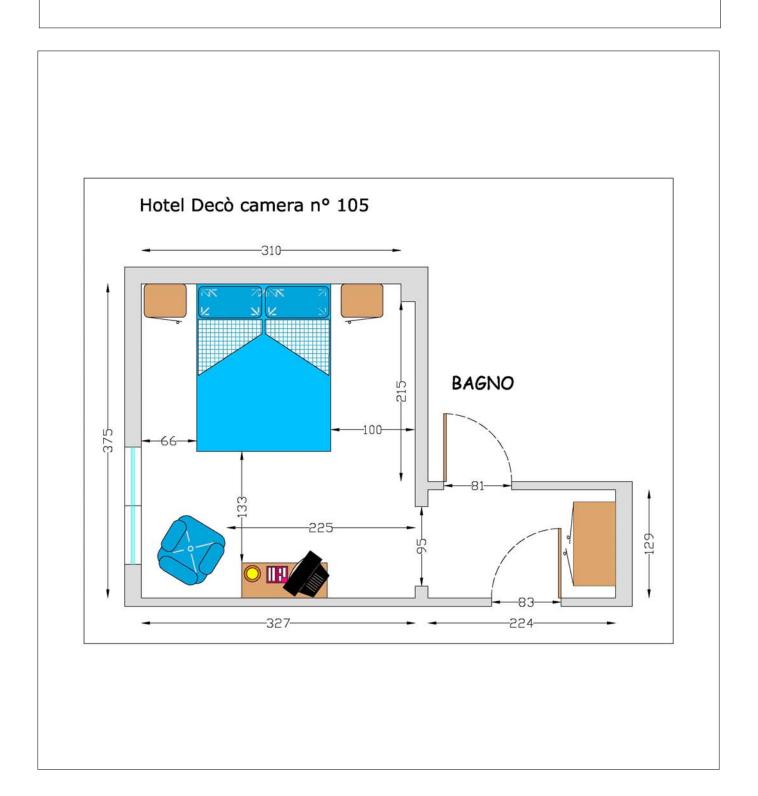

### **HOTEL DECO'**

| Туре:                                | hotel               |                |  |
|--------------------------------------|---------------------|----------------|--|
| Number - Name:                       | 105                 |                |  |
| Number - Name.                       | 105                 |                |  |
| Situated on floor:                   | second              |                |  |
| Type of room:                        | Double              |                |  |
| Anti-allergenic room? No             | Yes:                |                |  |
| The room is: No smoking              |                     |                |  |
|                                      |                     |                |  |
| Width of entrance door cm            | 83                  |                |  |
| Internal door, cm                    |                     |                |  |
| Other:                               |                     |                |  |
| Is there sufficient space for when   | el-chair rotation ? | Yes            |  |
| Other:                               | moving forniture    | <del></del>    |  |
| Narrowest passage, cm                | 7                   |                |  |
| Description:                         | between the wa      | II and the bed |  |
| Presence of carpeting?               | Yes                 |                |  |
| Are there internal stairs?           | No                  |                |  |
| Where?                               |                     |                |  |
| Is it possible to move the bed?      |                     | No             |  |
| Bed height, cm                       |                     | 55             |  |
| Is it possible to modify bed height? |                     | No             |  |
| from cm to cm                        |                     |                |  |

| Is it possible to mo                              | ve the furniture? Yes             |
|---------------------------------------------------|-----------------------------------|
| Is there a bathroom in the room?                  | Yes                               |
| Bath on the floor at a distance of mt             |                                   |
| Is th                                             | ere a telephone? Yes              |
| Alarm system:                                     | no                                |
| are there obstacles along the passagewa<br>to the | ay from the room emergency exit ? |
| Which?                                            |                                   |
| Where do the escape routes lead to:               | inaccessible emergency exit       |
|                                                   |                                   |
|                                                   |                                   |

Which side of the structure does the floor plan refer to?