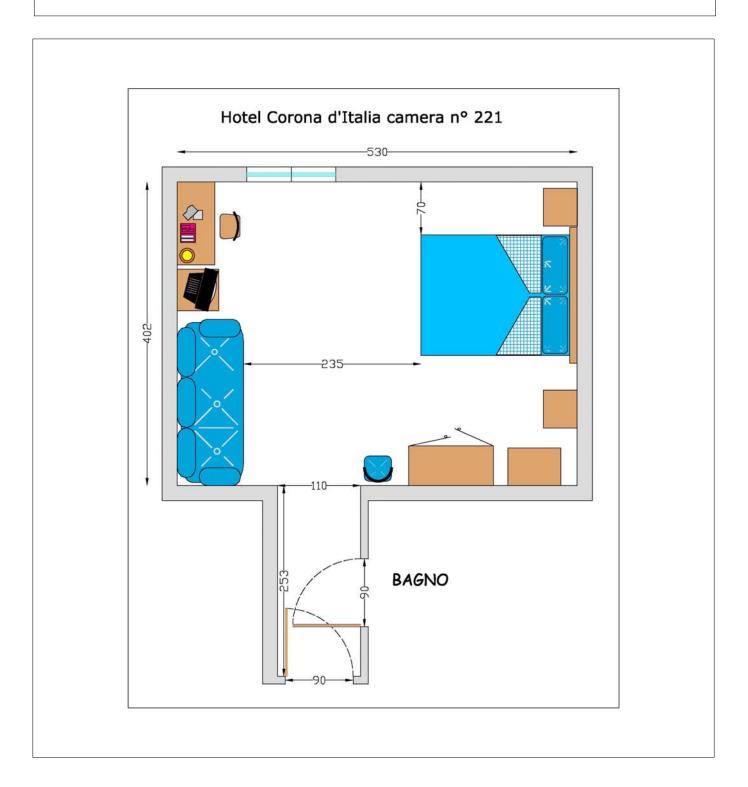

### BEDROOM

| Туре:                                | hotel               |                    |  |
|--------------------------------------|---------------------|--------------------|--|
| Number - Name:                       | 223                 |                    |  |
| Situated on floor:                   | second              |                    |  |
| Type of room:                        | Twin                |                    |  |
| Anti-allergenic room? No             | Yes:                |                    |  |
|                                      |                     |                    |  |
| The room is: Smoking<br>No smoking   |                     |                    |  |
| Width of entrance door cm            | 90                  |                    |  |
| Internal door, cm                    |                     |                    |  |
| Other:                               |                     |                    |  |
| Is there sufficient space for whee   | el-chair rotation ? | Yes                |  |
| Other:                               |                     |                    |  |
| Narrowest passage, cm                | 56                  |                    |  |
| Description:                         | between the fur     | niture and the bed |  |
| Presence of carpeting?               | No                  |                    |  |
| Are there internal stairs?           | No                  |                    |  |
| Where?                               |                     |                    |  |
| Is it possible t                     | to move the bed?    | Yes                |  |
|                                      | Bed height, cm      | 56                 |  |
| Is it possible to modify bed height? |                     | No                 |  |
|                                      | from cm to cm       |                    |  |

| Is it possible to move the furniture?            |                                      | Yes |
|--------------------------------------------------|--------------------------------------|-----|
|                                                  |                                      |     |
| Is there a bathroom in the room?                 | Yes                                  |     |
| Bath on the floor at a distance of mt            |                                      |     |
|                                                  |                                      |     |
| Is th                                            | ere a telephone?                     | Yes |
|                                                  |                                      |     |
| Alarm system:                                    | yes, acoustic                        |     |
| Are there obstacles along the passagew<br>to the | ay from the room<br>emergency exit ? | No  |
| Which?                                           |                                      |     |
| Where do the escape routes lead to:              |                                      |     |
|                                                  |                                      |     |
|                                                  |                                      |     |
|                                                  |                                      |     |

#### ľ

Ľ

| Notes:                                                                                                                | LEVEL OF SATISFACTION (               | OF NEEDS |         |
|-----------------------------------------------------------------------------------------------------------------------|---------------------------------------|----------|---------|
| Accessible room numbers are: 221, 321<br>double), 223, 224, 323, 324 (twin), similar<br>n disposition and dimensions. | Person with food allergies            | Ŝ        |         |
|                                                                                                                       | Person with allergies                 | Ŝ        | Partial |
|                                                                                                                       | Family with children in stroller/pram | ASA      | Good    |
|                                                                                                                       | Obese person or pregnant woman        | ŶG       | Good    |
|                                                                                                                       | Elderly, lame, heart patient          | ALX AN   | Good    |
|                                                                                                                       | Deaf or hearing impaired person       | S.       | Partial |
|                                                                                                                       | Blind or visually impaired person     | r.       | Good    |
|                                                                                                                       | Person in wheel-chair with companion  |          | Good    |
|                                                                                                                       | Person in wheel-chair alone           | A        | Good    |
|                                                                                                                       |                                       |          |         |

## WC/BATHROOM/RESTROOM

| Service:                         |                     |     |
|----------------------------------|---------------------|-----|
| In:                              | room Number - name: | 223 |
| Situated on floor:               | second              |     |
| Anteroom?                        | No                  |     |
| Entrance door, cm                |                     |     |
| Basin?                           |                     |     |
| Туре:                            |                     |     |
| Type of basin faucet:            |                     |     |
| Space in front of the faucet, cm |                     |     |

|                             | Presence of:                 | Bathroom        |
|-----------------------------|------------------------------|-----------------|
|                             | Tresence of.                 | Batiliooni      |
| Entrance door, cm<br>Basin? |                              | n 90            |
|                             |                              | ? Yes           |
|                             | Туре                         | suspended       |
|                             | Type of basin fauce          | : lever         |
| Space                       | in front of the faucet, cr   | n 142           |
|                             | Type of toile                | t: floor toilet |
| SI                          | bace in front of toilet, cr  | n 60            |
| Space                       | to the right of toilet, cn   | n 22            |
| Spac                        | ce to the left of toilet, cr | n 90            |
|                             | Height of toilet, cr         | n 40            |
|                             | Bidet                        | ? No            |
| Hand                        | lles to the right of toilet  | ? No            |
| Hai                         | ndles to the left of toilet  | ? Yes           |
|                             |                              |                 |

| Shower?                       | Yes                 |
|-------------------------------|---------------------|
| Type of shower:               |                     |
| Shower provided with seat?    | No                  |
| Туре:                         |                     |
| Shower provided with handles? | No                  |
|                               |                     |
| Bathtub?                      | Yes                 |
| Туре:                         | Bathtub with shower |
| Provided with internal seat?  | No                  |
| Provided with handles?        | Yes                 |
| Provided with lifter?         | No                  |
| Model:                        |                     |
|                               |                     |