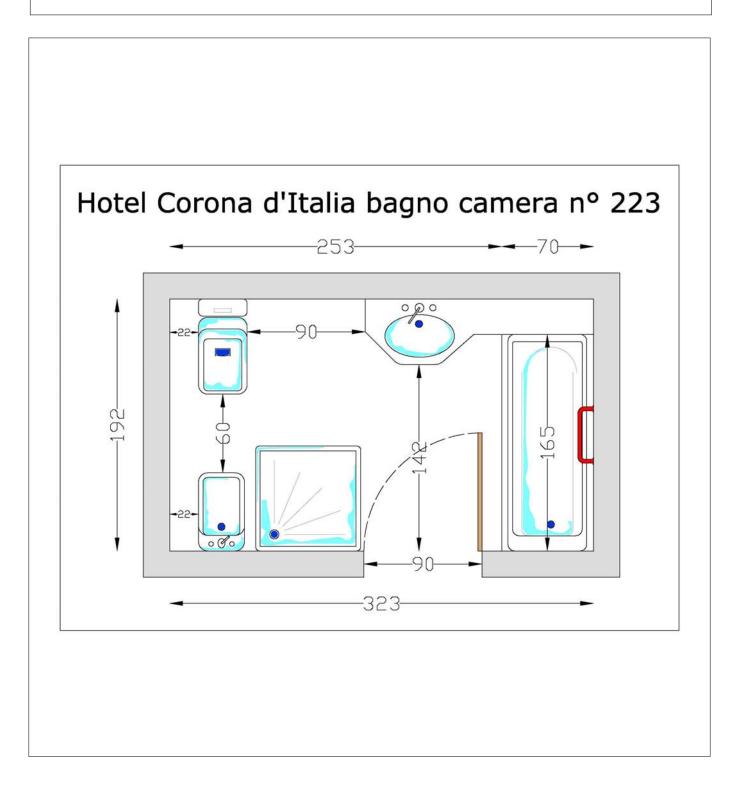

## WC/BATHROOM/RESTROOM

| Service:                         |                     |     |
|----------------------------------|---------------------|-----|
| In:                              | room Number - name: | 223 |
| Situated on floor:               | second              |     |
| Anteroom?                        | No                  |     |
| Entrance door, cm                |                     |     |
| Basin?                           |                     |     |
| Туре:                            |                     |     |
| Type of basin faucet:            |                     |     |
| Space in front of the faucet, cm |                     |     |

|                             | Presence of:                 | Bathroom        |
|-----------------------------|------------------------------|-----------------|
|                             | Tresence of.                 | Batiliooni      |
| Entrance door, cm<br>Basin? |                              | n 90            |
|                             |                              | ? Yes           |
|                             | Туре                         | suspended       |
|                             | Type of basin fauce          | : lever         |
| Space                       | in front of the faucet, cr   | n 142           |
|                             | Type of toile                | t: floor toilet |
| SI                          | bace in front of toilet, cr  | n 60            |
| Space                       | to the right of toilet, cn   | n 22            |
| Spac                        | ce to the left of toilet, cr | n 90            |
|                             | Height of toilet, cr         | n 40            |
|                             | Bidet                        | ? No            |
| Hand                        | lles to the right of toilet  | ? No            |
| Hai                         | ndles to the left of toilet  | ? Yes           |
|                             |                              |                 |

| Shower?                       | Yes                 |
|-------------------------------|---------------------|
| Type of shower:               |                     |
| Shower provided with seat?    | No                  |
| Туре:                         |                     |
| Shower provided with handles? | No                  |
|                               |                     |
| Bathtub?                      | Yes                 |
| Туре:                         | Bathtub with shower |
| Provided with internal seat?  | No                  |
| Provided with handles?        | Yes                 |
| Provided with lifter?         | No                  |
| Model:                        |                     |
|                               |                     |

#### Notes: