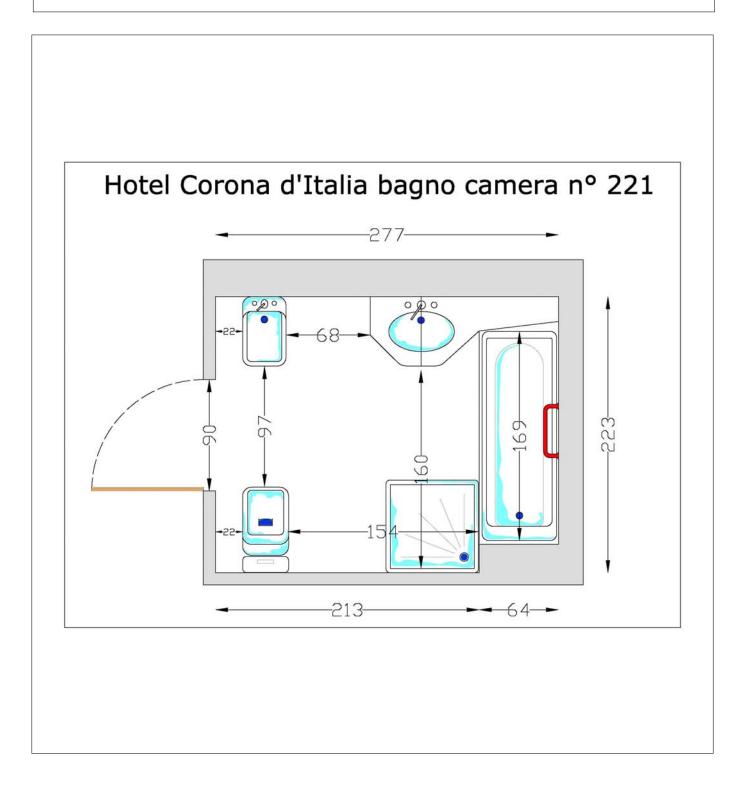

## WC/BATHROOM/RESTROOM

| Service:                         |        |                |     |
|----------------------------------|--------|----------------|-----|
| In:                              | room   | Number - name: | 221 |
| Situated on floor:               | second | 1              |     |
| Anteroom?                        | No     |                |     |
| Entrance door, cm                |        |                |     |
| Basin?                           |        |                |     |
| Туре:                            |        |                |     |
| Type of basin faucet:            |        |                |     |
| Space in front of the faucet, cm |        |                |     |

|       | Presence of:                 | Bathroom        |
|-------|------------------------------|-----------------|
|       |                              |                 |
|       | Entrance door, c             | n 90            |
|       | Basin                        | ? Yes           |
|       | Туро                         | e: suspended    |
|       | Type of basin fauce          | t: lever        |
| Space | in front of the faucet, ci   | n 160           |
|       | Type of toile                | t: floor toilet |
| SI    | bace in front of toilet, c   | m 97            |
| Space | e to the right of toilet, cr | n 154           |
| Spac  | ce to the left of toilet, ci | n 22            |
|       | Height of toilet, c          | n 40            |
|       | Bidet                        | ? No            |
| Hand  | lles to the right of toilet  | ? No            |
| Hai   | ndles to the left of toilet  | ? Yes           |
|       |                              |                 |

| Shower?                       | Yes                 |
|-------------------------------|---------------------|
| Type of shower:               | on floor            |
| Shower provided with seat?    | No                  |
| Туре:                         |                     |
| Shower provided with handles? | No                  |
| Bathtub?                      | Yes                 |
| Туре:                         | Bathtub with shower |
| Provided with internal seat?  | No                  |
| Provided with handles?        | Yes                 |
| Provided with lifter?         | No                  |
| Model:                        |                     |
|                               |                     |

#### Notes:

Large bathroom and good internal mobility.