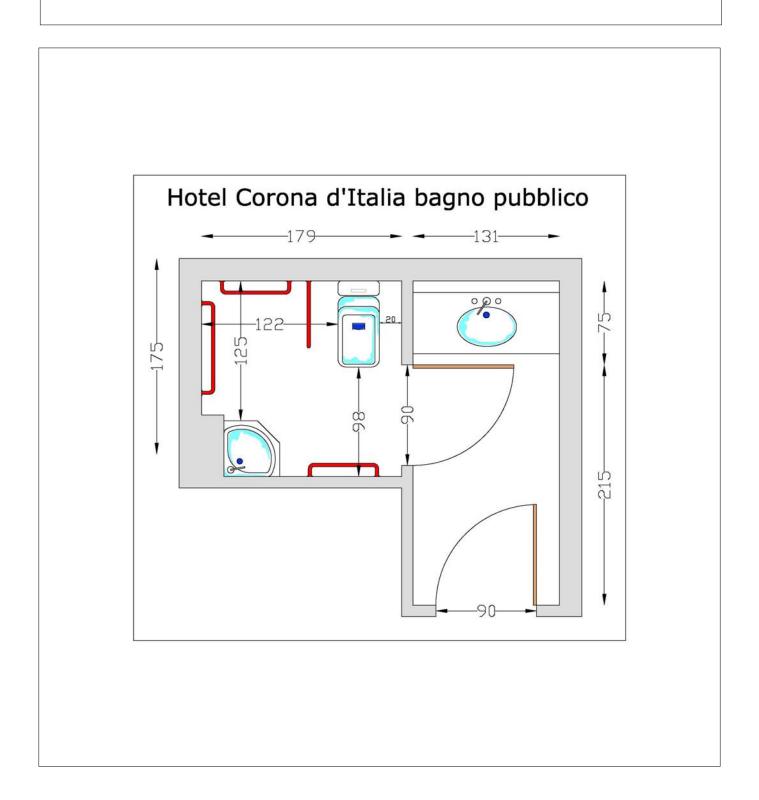

## WC/BATHROOM/RESTROOM

| Service:                         |                       |
|----------------------------------|-----------------------|
| In:                              | public Number - name: |
| Situated on floor:               | ground                |
| Anteroom?                        | Yes                   |
| Entrance door, cm                | 90                    |
| Basin?                           | Yes                   |
| Туре:                            | suspended             |
| Type of basin faucet:            | infrarossi            |
| Space in front of the faucet, cm | 238                   |

|                   | Presence of:                | Restroom        |
|-------------------|-----------------------------|-----------------|
|                   |                             |                 |
| Entrance door, cm |                             | n 90            |
| Basin?            |                             | ? Yes           |
|                   | Тур                         | e: suspended    |
|                   | Type of basin fauce         | t: infrared     |
| Space             | in front of the faucet, c   | n 123           |
|                   | Type of toile               | t: floor toilet |
| SI                | bace in front of toilet, c  | m 98            |
| Space             | to the right of toilet, c   | n 124           |
| Spac              | ce to the left of toilet, c | n 20            |
|                   | Height of toilet, c         | n               |
|                   | Bidet                       | ? Yes           |
| Hand              | lles to the right of toile  | ? No            |
| Hai               | ndles to the left of toile  | ? No            |
|                   |                             |                 |

| Shower?                       | No |
|-------------------------------|----|
| Type of shower:               |    |
| Shower provided with seat?    |    |
| Туре:                         |    |
| Shower provided with handles? |    |
|                               |    |
| Bathtub?                      | No |
|                               |    |
| Туре:                         |    |
| Provided with internal seat?  |    |
|                               |    |
| Provided with handles?        |    |
| Provided with lifter?         |    |
| Model:                        |    |
|                               |    |

#### Notes: