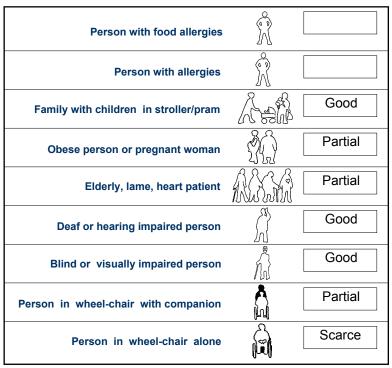

### LEVEL OF SATISFACTION OF NEEDS

| Person with food<br>allergies           |         |         |
|-----------------------------------------|---------|---------|
| Person with<br>allergies                |         |         |
| Family with children in stroller/pram   |         | Good    |
| Obese person or pregnant<br>woman       | Î       | Partial |
| Elderly, lame, heart<br>patient         | ALE AND | Partial |
| Deaf or hearing impaired person         |         | Good    |
| Blind or visually impaired person       | n.      | Partial |
| Person in wheel-chair with<br>companion |         | Good    |
| Person in wheel-chair<br>alone          |         | Good    |