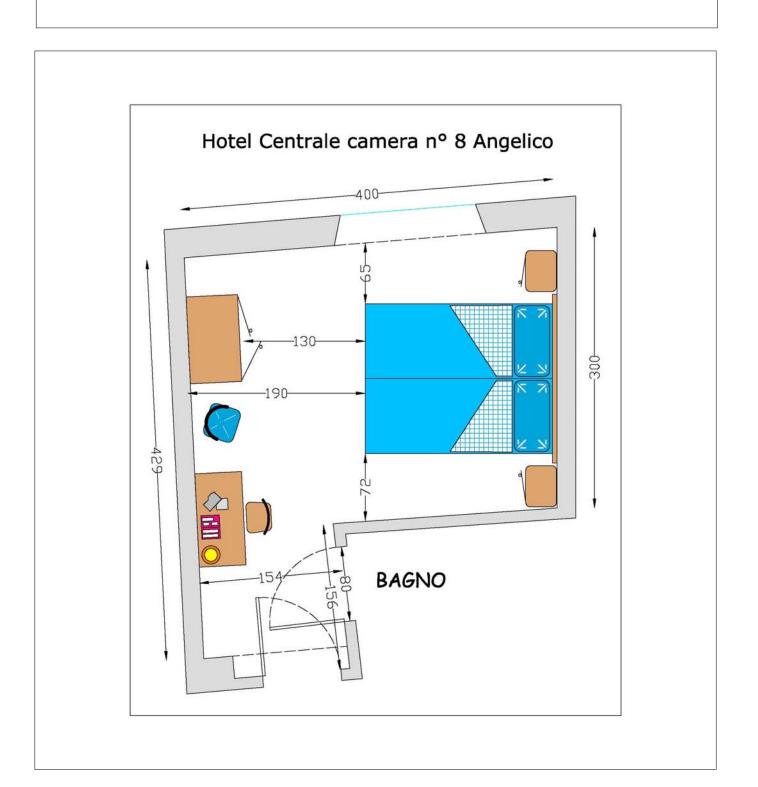

### **BEDROOM**

### **HOTEL CENTRALE**

| Туре:                              | hotel               |     |  |  |
|------------------------------------|---------------------|-----|--|--|
| Number - Name:                     | 8 / Angelico        |     |  |  |
| Situated on floor:                 | second              |     |  |  |
| Type of room:                      | Double              |     |  |  |
| Anti-allergenic room?              | Yes:                |     |  |  |
| The room is: Non fumatori          |                     |     |  |  |
| No smoking                         |                     |     |  |  |
| Width of entrance door cm          | 84                  |     |  |  |
| Internal door, cm                  |                     |     |  |  |
| Other:                             |                     |     |  |  |
| Is there sufficient space for whee | el-chair rotation ? | Yes |  |  |
| Other:                             | Moving furnishing   | ng  |  |  |
| Narrowest passage, cm              | 63                  |     |  |  |
| Description:                       | tra letto e muro    |     |  |  |
| Presence of carpeting?             | No                  |     |  |  |
| Are there internal stairs?         | No                  |     |  |  |
| Where?                             |                     |     |  |  |
| Is it possible                     | to move the bed?    | Yes |  |  |
|                                    | Bed height, cm      | 54  |  |  |
| Is it possible to me               |                     | No  |  |  |
|                                    | from cm to cm       |     |  |  |

| Is it possible to mov                            | ve the furniture?                  | Yes                                   |                        |         |
|--------------------------------------------------|------------------------------------|---------------------------------------|------------------------|---------|
|                                                  |                                    | 1                                     |                        |         |
| Is there a bathroom in the room?                 | Yes                                |                                       |                        |         |
| Bath on the floor at a distance of mt            |                                    |                                       |                        |         |
| Is the                                           | ere a telephone?                   | Yes                                   |                        |         |
| Alarm system: آ                                  | no                                 |                                       |                        |         |
| Are there obstacles along the passagewa to the e | y from the room<br>emergency exit? | No                                    |                        |         |
| Which?                                           |                                    |                                       |                        |         |
| Where do the escape routes lead to: i            | inaccessible en                    | nergency exit                         |                        |         |
|                                                  |                                    |                                       |                        |         |
|                                                  |                                    |                                       |                        |         |
| Notes:                                           |                                    | LEVEL OF SATISFACTION (               | OF NEEDS               |         |
|                                                  |                                    | Person with food allergies            | Ŝ                      |         |
|                                                  |                                    | Person with allergies                 | Ŝ                      | Good    |
|                                                  |                                    | Family with children in stroller/pram | A self                 | Good    |
|                                                  |                                    | Obese person or pregnant woman        |                        | Good    |
|                                                  |                                    | Elderly, lame, heart patient          |                        | Good    |
|                                                  |                                    | Deaf or hearing impaired person       | $\mathcal{L}_{\alpha}$ | Partial |
|                                                  |                                    | Blind or visually impaired person     | A.                     | Partial |
|                                                  |                                    | Person in wheel-chair with companion  | M                      | Good    |
|                                                  | 1 1                                |                                       | Σl                     | Partial |

Which side of the structure does the floor plan refer to?