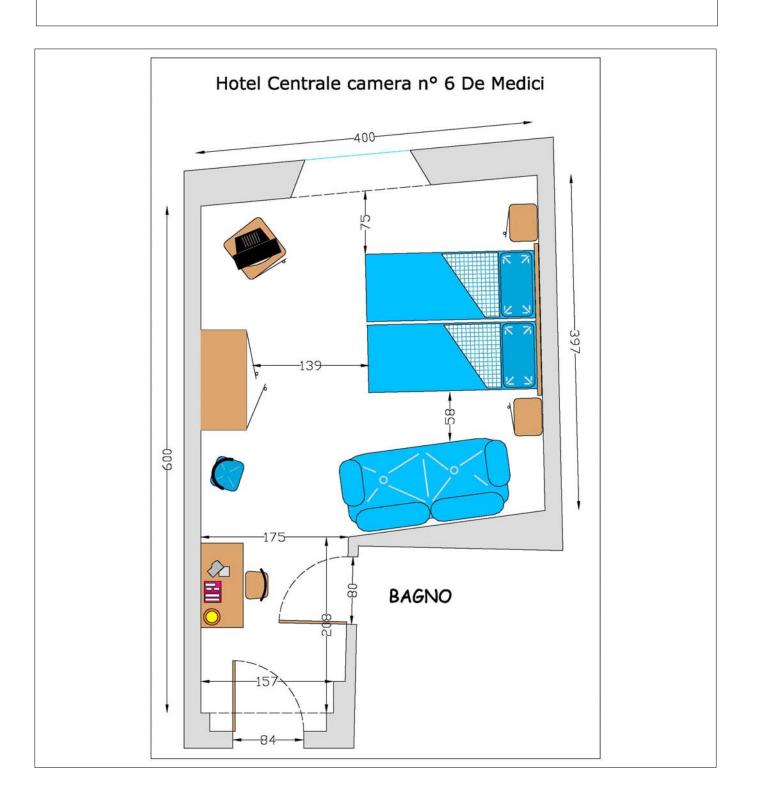

### **BEDROOM**

### **HOTEL CENTRALE**

| Туре:                              | hotel               |                 |  |  |
|------------------------------------|---------------------|-----------------|--|--|
| Number - Name:                     | 6 / De Medici       |                 |  |  |
| Situated on floor:                 | second              |                 |  |  |
| Type of room:                      | Twin                |                 |  |  |
| Anti-allergenic room? No           | Yes:                |                 |  |  |
| The room is: No smoking            |                     |                 |  |  |
| The room is: No smoking            |                     |                 |  |  |
| Width of entrance door cm          | 84                  |                 |  |  |
| Internal door, cm                  |                     |                 |  |  |
| Other:                             |                     |                 |  |  |
| Is there sufficient space for whee | el-chair rotation ? | Yes             |  |  |
| Other:                             |                     |                 |  |  |
| Narrowest passage, cm              | 58                  |                 |  |  |
| Description:                       | between the co      | uch and the bed |  |  |
| Presence of carpeting?             | No                  |                 |  |  |
| Are there internal stairs?         | No                  |                 |  |  |
| Where?                             |                     |                 |  |  |
| Is it possible                     | to move the bed?    | Yes             |  |  |
|                                    | Bed height, cm      | 54              |  |  |
| Is it possible to me               |                     | No              |  |  |
|                                    | from cm to cm       |                 |  |  |

| Is it possible to mo                          | ve the furniture?                | Yes                                   |          |         |
|-----------------------------------------------|----------------------------------|---------------------------------------|----------|---------|
|                                               |                                  |                                       |          |         |
| Is there a bathroom in the room?              | Yes                              |                                       |          |         |
| Bath on the floor at a distance of mt         |                                  |                                       |          |         |
| Is th                                         | ere a telephone?                 | Yes                                   |          |         |
| Alarm system:                                 | no                               |                                       |          |         |
| Are there obstacles along the passagew to the | ay from the room emergency exit? | No                                    |          |         |
| Which?                                        |                                  |                                       |          |         |
| Where do the escape routes lead to:           | inaccessible em                  | nergency exit                         |          |         |
|                                               |                                  |                                       |          |         |
|                                               |                                  |                                       |          |         |
|                                               |                                  |                                       |          |         |
| lotes:                                        |                                  | LEVEL OF SATISFACTION (               | OF NEEDS |         |
|                                               |                                  | Person with food allergies            | Ŷ        |         |
|                                               |                                  | Person with allergies                 | Ŷ        | Partial |
|                                               |                                  | Family with children in stroller/pram | N EM     | Good    |
|                                               |                                  | Obese person or pregnant woman        |          | Good    |
|                                               |                                  | Elderly, lame, heart patient          |          | Good    |
|                                               |                                  | Deaf or hearing impaired person       |          | Partial |
|                                               |                                  | Blind or visually impaired person     | Å.       | Partial |
|                                               |                                  | Person in wheel-chair with companion  | <b>A</b> | Good    |
|                                               | l l                              |                                       |          |         |

Which side of the structure does the floor plan refer to?