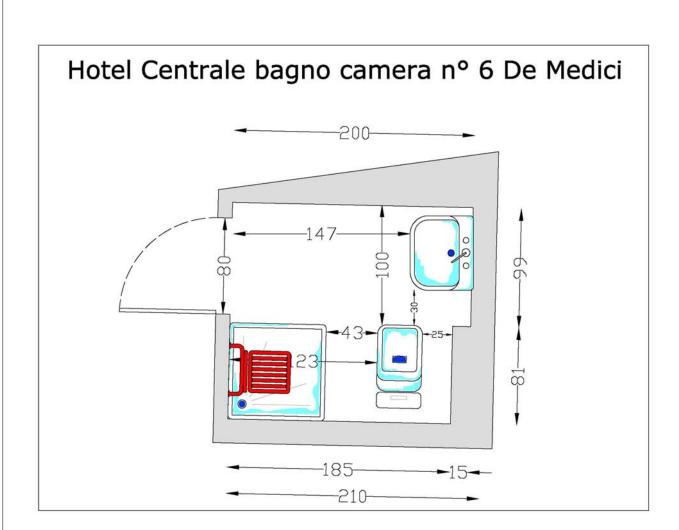

## CARD DB\_WC/BATHROOM/RESTROOM

| HOTEL CENTRALE                   |              |                    |  |
|----------------------------------|--------------|--------------------|--|
| Service:                         |              |                    |  |
| In:                              | room         | Number - name: 006 |  |
| Situated on floor:               | second       |                    |  |
| Anteroom?                        | -No          |                    |  |
| Entrance door, cm                |              |                    |  |
| Basin?                           |              |                    |  |
| Туре:                            |              |                    |  |
| Type of basin faucet:            |              |                    |  |
| Space in front of the faucet, cm |              |                    |  |
|                                  |              | 7                  |  |
| Presence of:                     | -Bathroom    |                    |  |
| Entrance door, cm                | 80           |                    |  |
| Basin?                           | Yes          |                    |  |
| Туре:                            | suspended    |                    |  |
| Type of basin faucet:            | lever        |                    |  |
| Space in front of the faucet, cm | 147          |                    |  |
| Type of toilet:                  | floor toilet |                    |  |
| Space in front of toilet, cm     | 30           |                    |  |
| Space to the right of toilet, cm | 25           |                    |  |
| Space to the left of toilet, cm  | 123          |                    |  |
| Height of toilet, cm             | 50-52        |                    |  |
| Bidet?                           | No           |                    |  |
| Handles to the right of toilet?  | No           |                    |  |
| Handles to the left of toilet?   | No           |                    |  |
|                                  |              |                    |  |

| Shower?                       | Yes                                   |
|-------------------------------|---------------------------------------|
| Type of shower:               | box shower with entrance cm. on floor |
| Shower provided with seat?    | Yes                                   |
| Туре:                         | removable                             |
| Shower provided with handles? | Yes                                   |
| Bathtub?                      | No                                    |
| Туре:                         |                                       |
| Provided with internal seat?  |                                       |
| Provided with handles?        |                                       |
| Provided with lifter?         |                                       |
| Model:                        |                                       |
|                               |                                       |

# Notes:

| Person with food allergies            | (0) |         |
|---------------------------------------|-----|---------|
| Person with allergies                 |     |         |
| Family with children in stroller/pram |     | Good    |
| Obese person or pregnant woman        |     | Partial |
| Elderly, lame, heart patient          |     | Partial |
| Deaf or hearing impaired person       |     | Good    |
| Blind or visually impaired person     | A.  | Good    |
| Person in wheel-chair with companion  |     | Good    |
| Person in wheel-chair alone           |     | Partial |

Which side of the structure does the floor plan refer to?