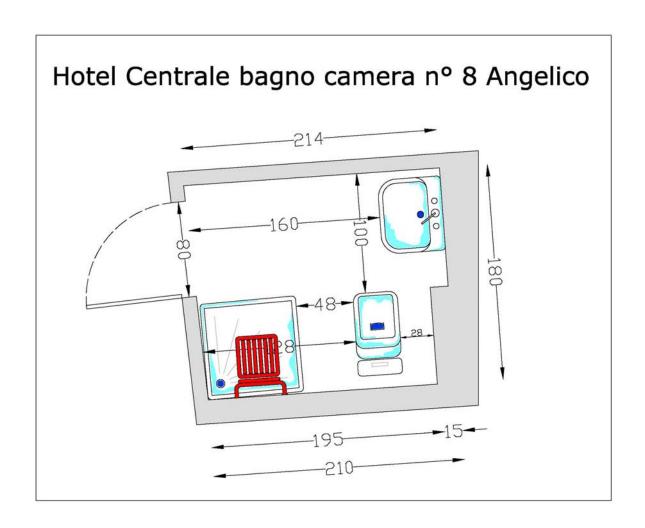

## CARD DB\_WC/BATHROOM/RESTROOM

| HOTEL CENTRALE                   |              |                    |  |
|----------------------------------|--------------|--------------------|--|
| Service:                         |              |                    |  |
| In:                              | room         | Number - name: 008 |  |
| Situated on floor:               | second       |                    |  |
| Anteroom?                        | -No          |                    |  |
| Entrance door, cm                |              |                    |  |
| Basin?                           |              |                    |  |
| Туре:                            |              |                    |  |
| Type of basin faucet:            |              |                    |  |
| Space in front of the faucet, cm |              |                    |  |
|                                  |              | 7                  |  |
| Presence of:                     | -Bathroom    |                    |  |
| Entrance door, cm                | 80           |                    |  |
| Basin?                           | Yes          |                    |  |
| Туре:                            | suspended    |                    |  |
| Type of basin faucet:            | lever        |                    |  |
| Space in front of the faucet, cm | 160          |                    |  |
| Type of toilet:                  | floor toilet |                    |  |
| Space in front of toilet, cm     | 100          |                    |  |
| Space to the right of toilet, cm | 28           |                    |  |
| Space to the left of toilet, cm  | 128          |                    |  |
| Height of toilet, cm             | 50-52        |                    |  |
| Bidet?                           | No           |                    |  |
| Handles to the right of toilet?  | No           |                    |  |
| Handles to the left of toilet?   | No           |                    |  |
|                                  |              |                    |  |

| Shower?                       | Yes                                   |
|-------------------------------|---------------------------------------|
| Type of shower:               | box shower with entrance cm. on floor |
| Shower provided with seat?    | Yes                                   |
| Туре:                         | removable                             |
| Shower provided with handles? | Yes                                   |
| Bathtub?                      | No                                    |
| Туре:                         |                                       |
| Provided with internal seat?  |                                       |
| Provided with handles?        |                                       |
| Provided with lifter?         |                                       |
| Model:                        |                                       |
|                               |                                       |

# Notes:

| Person with food allergies            | (0) |         |
|---------------------------------------|-----|---------|
| Person with allergies                 |     |         |
| Family with children in stroller/pram |     | Good    |
| Obese person or pregnant woman        |     | Partial |
| Elderly, lame, heart patient          |     | Partial |
| Deaf or hearing impaired person       |     | Good    |
| Blind or visually impaired person     | A.  | Good    |
| Person in wheel-chair with companion  |     | Good    |
| Person in wheel-chair alone           |     | Partial |

Which side of the structure does the floor plan refer to?