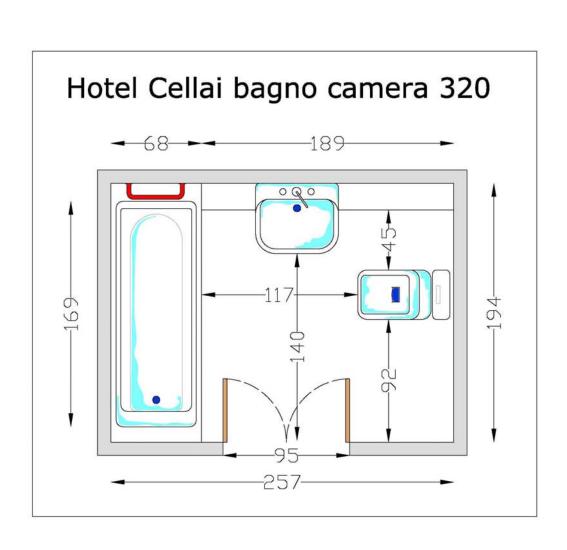

0003 1/2

| Period when open:                                                                                                                                                                                                                                                                                                                                                                                                                                                                                                                                                                                                                                                                                                                                                                                                                                                                                                                                                                                                                                                                                                                                                                                                                                                                                                                                                                                                                                                                                                                                                                                                                                                                                                                                                                                                                                                                                                                                                                                                                                                                                                             | Annual                                                                                                           |  |  |  |
|-------------------------------------------------------------------------------------------------------------------------------------------------------------------------------------------------------------------------------------------------------------------------------------------------------------------------------------------------------------------------------------------------------------------------------------------------------------------------------------------------------------------------------------------------------------------------------------------------------------------------------------------------------------------------------------------------------------------------------------------------------------------------------------------------------------------------------------------------------------------------------------------------------------------------------------------------------------------------------------------------------------------------------------------------------------------------------------------------------------------------------------------------------------------------------------------------------------------------------------------------------------------------------------------------------------------------------------------------------------------------------------------------------------------------------------------------------------------------------------------------------------------------------------------------------------------------------------------------------------------------------------------------------------------------------------------------------------------------------------------------------------------------------------------------------------------------------------------------------------------------------------------------------------------------------------------------------------------------------------------------------------------------------------------------------------------------------------------------------------------------------|------------------------------------------------------------------------------------------------------------------|--|--|--|
| Service method:                                                                                                                                                                                                                                                                                                                                                                                                                                                                                                                                                                                                                                                                                                                                                                                                                                                                                                                                                                                                                                                                                                                                                                                                                                                                                                                                                                                                                                                                                                                                                                                                                                                                                                                                                                                                                                                                                                                                                                                                                                                                                                               | B&B                                                                                                              |  |  |  |
|                                                                                                                                                                                                                                                                                                                                                                                                                                                                                                                                                                                                                                                                                                                                                                                                                                                                                                                                                                                                                                                                                                                                                                                                                                                                                                                                                                                                                                                                                                                                                                                                                                                                                                                                                                                                                                                                                                                                                                                                                                                                                                                               |                                                                                                                  |  |  |  |
|                                                                                                                                                                                                                                                                                                                                                                                                                                                                                                                                                                                                                                                                                                                                                                                                                                                                                                                                                                                                                                                                                                                                                                                                                                                                                                                                                                                                                                                                                                                                                                                                                                                                                                                                                                                                                                                                                                                                                                                                                                                                                                                               |                                                                                                                  |  |  |  |
| Is Room Service available?                                                                                                                                                                                                                                                                                                                                                                                                                                                                                                                                                                                                                                                                                                                                                                                                                                                                                                                                                                                                                                                                                                                                                                                                                                                                                                                                                                                                                                                                                                                                                                                                                                                                                                                                                                                                                                                                                                                                                                                                                                                                                                    | Yes                                                                                                              |  |  |  |
| Are rooms declared accessible by the manager?                                                                                                                                                                                                                                                                                                                                                                                                                                                                                                                                                                                                                                                                                                                                                                                                                                                                                                                                                                                                                                                                                                                                                                                                                                                                                                                                                                                                                                                                                                                                                                                                                                                                                                                                                                                                                                                                                                                                                                                                                                                                                 | Yes There are menus for:                                                                                         |  |  |  |
| How many?                                                                                                                                                                                                                                                                                                                                                                                                                                                                                                                                                                                                                                                                                                                                                                                                                                                                                                                                                                                                                                                                                                                                                                                                                                                                                                                                                                                                                                                                                                                                                                                                                                                                                                                                                                                                                                                                                                                                                                                                                                                                                                                     | 6                                                                                                                |  |  |  |
| Are rooms declared anti-allergic by the manager?                                                                                                                                                                                                                                                                                                                                                                                                                                                                                                                                                                                                                                                                                                                                                                                                                                                                                                                                                                                                                                                                                                                                                                                                                                                                                                                                                                                                                                                                                                                                                                                                                                                                                                                                                                                                                                                                                                                                                                                                                                                                              | No                                                                                                               |  |  |  |
|                                                                                                                                                                                                                                                                                                                                                                                                                                                                                                                                                                                                                                                                                                                                                                                                                                                                                                                                                                                                                                                                                                                                                                                                                                                                                                                                                                                                                                                                                                                                                                                                                                                                                                                                                                                                                                                                                                                                                                                                                                                                                                                               |                                                                                                                  |  |  |  |
| How many?                                                                                                                                                                                                                                                                                                                                                                                                                                                                                                                                                                                                                                                                                                                                                                                                                                                                                                                                                                                                                                                                                                                                                                                                                                                                                                                                                                                                                                                                                                                                                                                                                                                                                                                                                                                                                                                                                                                                                                                                                                                                                                                     |                                                                                                                  |  |  |  |
| Which public structures are present in the tow                                                                                                                                                                                                                                                                                                                                                                                                                                                                                                                                                                                                                                                                                                                                                                                                                                                                                                                                                                                                                                                                                                                                                                                                                                                                                                                                                                                                                                                                                                                                                                                                                                                                                                                                                                                                                                                                                                                                                                                                                                                                                | n or in the town closest by?                                                                                     |  |  |  |
|                                                                                                                                                                                                                                                                                                                                                                                                                                                                                                                                                                                                                                                                                                                                                                                                                                                                                                                                                                                                                                                                                                                                                                                                                                                                                                                                                                                                                                                                                                                                                                                                                                                                                                                                                                                                                                                                                                                                                                                                                                                                                                                               | rvice structures in the area Service structures in the provincial area                                           |  |  |  |
| Ophthalmology                                                                                                                                                                                                                                                                                                                                                                                                                                                                                                                                                                                                                                                                                                                                                                                                                                                                                                                                                                                                                                                                                                                                                                                                                                                                                                                                                                                                                                                                                                                                                                                                                                                                                                                                                                                                                                                                                                                                                                                                                                                                                                                 | st information office                                                                                            |  |  |  |
| Neuropsychiatry                                                                                                                                                                                                                                                                                                                                                                                                                                                                                                                                                                                                                                                                                                                                                                                                                                                                                                                                                                                                                                                                                                                                                                                                                                                                                                                                                                                                                                                                                                                                                                                                                                                                                                                                                                                                                                                                                                                                                                                                                                                                                                               |                                                                                                                  |  |  |  |
|                                                                                                                                                                                                                                                                                                                                                                                                                                                                                                                                                                                                                                                                                                                                                                                                                                                                                                                                                                                                                                                                                                                                                                                                                                                                                                                                                                                                                                                                                                                                                                                                                                                                                                                                                                                                                                                                                                                                                                                                                                                                                                                               |                                                                                                                  |  |  |  |
|                                                                                                                                                                                                                                                                                                                                                                                                                                                                                                                                                                                                                                                                                                                                                                                                                                                                                                                                                                                                                                                                                                                                                                                                                                                                                                                                                                                                                                                                                                                                                                                                                                                                                                                                                                                                                                                                                                                                                                                                                                                                                                                               |                                                                                                                  |  |  |  |
| Are there emergency exits? Yes                                                                                                                                                                                                                                                                                                                                                                                                                                                                                                                                                                                                                                                                                                                                                                                                                                                                                                                                                                                                                                                                                                                                                                                                                                                                                                                                                                                                                                                                                                                                                                                                                                                                                                                                                                                                                                                                                                                                                                                                                                                                                                |                                                                                                                  |  |  |  |
| The alarm is: Visual and Acoust                                                                                                                                                                                                                                                                                                                                                                                                                                                                                                                                                                                                                                                                                                                                                                                                                                                                                                                                                                                                                                                                                                                                                                                                                                                                                                                                                                                                                                                                                                                                                                                                                                                                                                                                                                                                                                                                                                                                                                                                                                                                                               | ic                                                                                                               |  |  |  |
| Notes:                                                                                                                                                                                                                                                                                                                                                                                                                                                                                                                                                                                                                                                                                                                                                                                                                                                                                                                                                                                                                                                                                                                                                                                                                                                                                                                                                                                                                                                                                                                                                                                                                                                                                                                                                                                                                                                                                                                                                                                                                                                                                                                        |                                                                                                                  |  |  |  |
| In case of call from international cellphone a                                                                                                                                                                                                                                                                                                                                                                                                                                                                                                                                                                                                                                                                                                                                                                                                                                                                                                                                                                                                                                                                                                                                                                                                                                                                                                                                                                                                                                                                                                                                                                                                                                                                                                                                                                                                                                                                                                                                                                                                                                                                                | Il phone numbers require international prefix 0039.                                                              |  |  |  |
| - Hospital: Ospedale di S.M. Nuova P.za S.N<br>- First Aid: Misericordia di Firenze P.za Duo                                                                                                                                                                                                                                                                                                                                                                                                                                                                                                                                                                                                                                                                                                                                                                                                                                                                                                                                                                                                                                                                                                                                                                                                                                                                                                                                                                                                                                                                                                                                                                                                                                                                                                                                                                                                                                                                                                                                                                                                                                  | M. Nuova, 1 tel. 055-27.58.1                                                                                     |  |  |  |
| - Filst Ald. Misericoldia di Filerize F.za Duoi<br>- Eyes Surgeon: Oculista Laganà via dei Ma                                                                                                                                                                                                                                                                                                                                                                                                                                                                                                                                                                                                                                                                                                                                                                                                                                                                                                                                                                                                                                                                                                                                                                                                                                                                                                                                                                                                                                                                                                                                                                                                                                                                                                                                                                                                                                                                                                                                                                                                                                 |                                                                                                                  |  |  |  |
| - Touristic Informations: P.za della Stazione                                                                                                                                                                                                                                                                                                                                                                                                                                                                                                                                                                                                                                                                                                                                                                                                                                                                                                                                                                                                                                                                                                                                                                                                                                                                                                                                                                                                                                                                                                                                                                                                                                                                                                                                                                                                                                                                                                                                                                                                                                                                                 | tel. 055-212245                                                                                                  |  |  |  |
| <ul> <li>Touristic Informations: Borgo Santa Croce,</li> </ul>                                                                                                                                                                                                                                                                                                                                                                                                                                                                                                                                                                                                                                                                                                                                                                                                                                                                                                                                                                                                                                                                                                                                                                                                                                                                                                                                                                                                                                                                                                                                                                                                                                                                                                                                                                                                                                                                                                                                                                                                                                                                | 29 tel. 055-23.40.444                                                                                            |  |  |  |
| - Touristic Informations: Via Manzoni, 16                                                                                                                                                                                                                                                                                                                                                                                                                                                                                                                                                                                                                                                                                                                                                                                                                                                                                                                                                                                                                                                                                                                                                                                                                                                                                                                                                                                                                                                                                                                                                                                                                                                                                                                                                                                                                                                                                                                                                                                                                                                                                     | tel. 055-23.32.0                                                                                                 |  |  |  |
| <ul> <li>Car Repair special equipment: Autofficina,</li> <li>Special equipment car repair and rental - A</li> </ul>                                                                                                                                                                                                                                                                                                                                                                                                                                                                                                                                                                                                                                                                                                                                                                                                                                                                                                                                                                                                                                                                                                                                                                                                                                                                                                                                                                                                                                                                                                                                                                                                                                                                                                                                                                                                                                                                                                                                                                                                           |                                                                                                                  |  |  |  |
| via di Collodi, 10/20                                                                                                                                                                                                                                                                                                                                                                                                                                                                                                                                                                                                                                                                                                                                                                                                                                                                                                                                                                                                                                                                                                                                                                                                                                                                                                                                                                                                                                                                                                                                                                                                                                                                                                                                                                                                                                                                                                                                                                                                                                                                                                         | tel. 339-40.40.759                                                                                               |  |  |  |
| - Car Rental: Autonoleggio Auto via dè Catta<br>- Bike and scooter rental: via S. Zanobi, 120                                                                                                                                                                                                                                                                                                                                                                                                                                                                                                                                                                                                                                                                                                                                                                                                                                                                                                                                                                                                                                                                                                                                                                                                                                                                                                                                                                                                                                                                                                                                                                                                                                                                                                                                                                                                                                                                                                                                                                                                                                 |                                                                                                                  |  |  |  |
| Bike and second remai. Via C. Zanobi, 120                                                                                                                                                                                                                                                                                                                                                                                                                                                                                                                                                                                                                                                                                                                                                                                                                                                                                                                                                                                                                                                                                                                                                                                                                                                                                                                                                                                                                                                                                                                                                                                                                                                                                                                                                                                                                                                                                                                                                                                                                                                                                     | 71 (61. 000 40.00.02                                                                                             |  |  |  |
| OFNIFDAL CHIMMA BIZING NOTES BESSET                                                                                                                                                                                                                                                                                                                                                                                                                                                                                                                                                                                                                                                                                                                                                                                                                                                                                                                                                                                                                                                                                                                                                                                                                                                                                                                                                                                                                                                                                                                                                                                                                                                                                                                                                                                                                                                                                                                                                                                                                                                                                           | INC THE CERTICE                                                                                                  |  |  |  |
| GENERAL SUMMARIZING NOTES DESCRIBI  Cellai Hotel is located on an accessible Road. I                                                                                                                                                                                                                                                                                                                                                                                                                                                                                                                                                                                                                                                                                                                                                                                                                                                                                                                                                                                                                                                                                                                                                                                                                                                                                                                                                                                                                                                                                                                                                                                                                                                                                                                                                                                                                                                                                                                                                                                                                                          | ING THE STRUCTURE t is equipped of two entrances. The main one leads to the reception desk, the                  |  |  |  |
| eading/relax hall, billiards room, meeting hall, a public bathroom, a bar hall and the breakfast room.                                                                                                                                                                                                                                                                                                                                                                                                                                                                                                                                                                                                                                                                                                                                                                                                                                                                                                                                                                                                                                                                                                                                                                                                                                                                                                                                                                                                                                                                                                                                                                                                                                                                                                                                                                                                                                                                                                                                                                                                                        |                                                                                                                  |  |  |  |
| second floor and three on the third floor.                                                                                                                                                                                                                                                                                                                                                                                                                                                                                                                                                                                                                                                                                                                                                                                                                                                                                                                                                                                                                                                                                                                                                                                                                                                                                                                                                                                                                                                                                                                                                                                                                                                                                                                                                                                                                                                                                                                                                                                                                                                                                    | e six accessible rooms, with bathroom ensuite, one on the first floor, one on the                                |  |  |  |
| Often visited for its artistic-historical interest, the large inner pathways to the rooms are enriched with the inner pathways to the rooms are enriched with the inner pathways to the rooms are enriched with the inner pathways to the rooms are enriched with the inner pathways to the rooms are enriched with the inner pathways the inner pathways to the rooms are enriched with the inner pathways to the rooms are enriched with the rooms are enriched | notel ambience is very warm and familiar with many entertainment areas. th furnishings, carpets, seats, pictures |  |  |  |