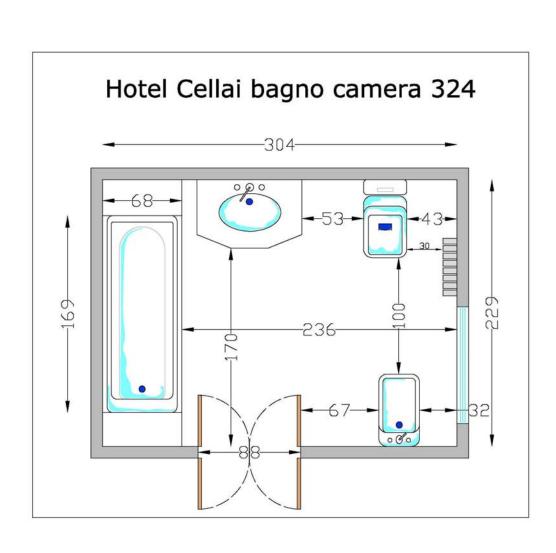

0003 1/2

| Period when open:                                                                                                                                                                                                                                                                                                                                                                                                                                                                                                                                                                                                                                                                                                                                                                                                                                                                                                                                                                                                                                                                                                                                                                                                                                                                                                                                                                                                                                                                                                                                                                                                                                                                                                                                                                                                                                                                                                                                                                                                                                                                                                             | Annual                                                                                                           |  |  |  |
|-------------------------------------------------------------------------------------------------------------------------------------------------------------------------------------------------------------------------------------------------------------------------------------------------------------------------------------------------------------------------------------------------------------------------------------------------------------------------------------------------------------------------------------------------------------------------------------------------------------------------------------------------------------------------------------------------------------------------------------------------------------------------------------------------------------------------------------------------------------------------------------------------------------------------------------------------------------------------------------------------------------------------------------------------------------------------------------------------------------------------------------------------------------------------------------------------------------------------------------------------------------------------------------------------------------------------------------------------------------------------------------------------------------------------------------------------------------------------------------------------------------------------------------------------------------------------------------------------------------------------------------------------------------------------------------------------------------------------------------------------------------------------------------------------------------------------------------------------------------------------------------------------------------------------------------------------------------------------------------------------------------------------------------------------------------------------------------------------------------------------------|------------------------------------------------------------------------------------------------------------------|--|--|--|
| Service method:                                                                                                                                                                                                                                                                                                                                                                                                                                                                                                                                                                                                                                                                                                                                                                                                                                                                                                                                                                                                                                                                                                                                                                                                                                                                                                                                                                                                                                                                                                                                                                                                                                                                                                                                                                                                                                                                                                                                                                                                                                                                                                               | B&B                                                                                                              |  |  |  |
|                                                                                                                                                                                                                                                                                                                                                                                                                                                                                                                                                                                                                                                                                                                                                                                                                                                                                                                                                                                                                                                                                                                                                                                                                                                                                                                                                                                                                                                                                                                                                                                                                                                                                                                                                                                                                                                                                                                                                                                                                                                                                                                               |                                                                                                                  |  |  |  |
|                                                                                                                                                                                                                                                                                                                                                                                                                                                                                                                                                                                                                                                                                                                                                                                                                                                                                                                                                                                                                                                                                                                                                                                                                                                                                                                                                                                                                                                                                                                                                                                                                                                                                                                                                                                                                                                                                                                                                                                                                                                                                                                               |                                                                                                                  |  |  |  |
| Is Room Service available?                                                                                                                                                                                                                                                                                                                                                                                                                                                                                                                                                                                                                                                                                                                                                                                                                                                                                                                                                                                                                                                                                                                                                                                                                                                                                                                                                                                                                                                                                                                                                                                                                                                                                                                                                                                                                                                                                                                                                                                                                                                                                                    | Yes                                                                                                              |  |  |  |
| Are rooms declared accessible by the manager?                                                                                                                                                                                                                                                                                                                                                                                                                                                                                                                                                                                                                                                                                                                                                                                                                                                                                                                                                                                                                                                                                                                                                                                                                                                                                                                                                                                                                                                                                                                                                                                                                                                                                                                                                                                                                                                                                                                                                                                                                                                                                 | Yes There are menus for:                                                                                         |  |  |  |
| How many?                                                                                                                                                                                                                                                                                                                                                                                                                                                                                                                                                                                                                                                                                                                                                                                                                                                                                                                                                                                                                                                                                                                                                                                                                                                                                                                                                                                                                                                                                                                                                                                                                                                                                                                                                                                                                                                                                                                                                                                                                                                                                                                     | 6                                                                                                                |  |  |  |
| Are rooms declared anti-allergic by the manager?                                                                                                                                                                                                                                                                                                                                                                                                                                                                                                                                                                                                                                                                                                                                                                                                                                                                                                                                                                                                                                                                                                                                                                                                                                                                                                                                                                                                                                                                                                                                                                                                                                                                                                                                                                                                                                                                                                                                                                                                                                                                              | No                                                                                                               |  |  |  |
|                                                                                                                                                                                                                                                                                                                                                                                                                                                                                                                                                                                                                                                                                                                                                                                                                                                                                                                                                                                                                                                                                                                                                                                                                                                                                                                                                                                                                                                                                                                                                                                                                                                                                                                                                                                                                                                                                                                                                                                                                                                                                                                               |                                                                                                                  |  |  |  |
| How many?                                                                                                                                                                                                                                                                                                                                                                                                                                                                                                                                                                                                                                                                                                                                                                                                                                                                                                                                                                                                                                                                                                                                                                                                                                                                                                                                                                                                                                                                                                                                                                                                                                                                                                                                                                                                                                                                                                                                                                                                                                                                                                                     |                                                                                                                  |  |  |  |
| Which public structures are present in the tow                                                                                                                                                                                                                                                                                                                                                                                                                                                                                                                                                                                                                                                                                                                                                                                                                                                                                                                                                                                                                                                                                                                                                                                                                                                                                                                                                                                                                                                                                                                                                                                                                                                                                                                                                                                                                                                                                                                                                                                                                                                                                | n or in the town closest by?                                                                                     |  |  |  |
|                                                                                                                                                                                                                                                                                                                                                                                                                                                                                                                                                                                                                                                                                                                                                                                                                                                                                                                                                                                                                                                                                                                                                                                                                                                                                                                                                                                                                                                                                                                                                                                                                                                                                                                                                                                                                                                                                                                                                                                                                                                                                                                               | rvice structures in the area Service structures in the provincial area                                           |  |  |  |
| Ophthalmology                                                                                                                                                                                                                                                                                                                                                                                                                                                                                                                                                                                                                                                                                                                                                                                                                                                                                                                                                                                                                                                                                                                                                                                                                                                                                                                                                                                                                                                                                                                                                                                                                                                                                                                                                                                                                                                                                                                                                                                                                                                                                                                 | st information office                                                                                            |  |  |  |
| Neuropsychiatry                                                                                                                                                                                                                                                                                                                                                                                                                                                                                                                                                                                                                                                                                                                                                                                                                                                                                                                                                                                                                                                                                                                                                                                                                                                                                                                                                                                                                                                                                                                                                                                                                                                                                                                                                                                                                                                                                                                                                                                                                                                                                                               |                                                                                                                  |  |  |  |
|                                                                                                                                                                                                                                                                                                                                                                                                                                                                                                                                                                                                                                                                                                                                                                                                                                                                                                                                                                                                                                                                                                                                                                                                                                                                                                                                                                                                                                                                                                                                                                                                                                                                                                                                                                                                                                                                                                                                                                                                                                                                                                                               |                                                                                                                  |  |  |  |
|                                                                                                                                                                                                                                                                                                                                                                                                                                                                                                                                                                                                                                                                                                                                                                                                                                                                                                                                                                                                                                                                                                                                                                                                                                                                                                                                                                                                                                                                                                                                                                                                                                                                                                                                                                                                                                                                                                                                                                                                                                                                                                                               |                                                                                                                  |  |  |  |
| Are there emergency exits? Yes                                                                                                                                                                                                                                                                                                                                                                                                                                                                                                                                                                                                                                                                                                                                                                                                                                                                                                                                                                                                                                                                                                                                                                                                                                                                                                                                                                                                                                                                                                                                                                                                                                                                                                                                                                                                                                                                                                                                                                                                                                                                                                |                                                                                                                  |  |  |  |
| The alarm is: Visual and Acoust                                                                                                                                                                                                                                                                                                                                                                                                                                                                                                                                                                                                                                                                                                                                                                                                                                                                                                                                                                                                                                                                                                                                                                                                                                                                                                                                                                                                                                                                                                                                                                                                                                                                                                                                                                                                                                                                                                                                                                                                                                                                                               | ic                                                                                                               |  |  |  |
| Notes:                                                                                                                                                                                                                                                                                                                                                                                                                                                                                                                                                                                                                                                                                                                                                                                                                                                                                                                                                                                                                                                                                                                                                                                                                                                                                                                                                                                                                                                                                                                                                                                                                                                                                                                                                                                                                                                                                                                                                                                                                                                                                                                        |                                                                                                                  |  |  |  |
| In case of call from international cellphone a                                                                                                                                                                                                                                                                                                                                                                                                                                                                                                                                                                                                                                                                                                                                                                                                                                                                                                                                                                                                                                                                                                                                                                                                                                                                                                                                                                                                                                                                                                                                                                                                                                                                                                                                                                                                                                                                                                                                                                                                                                                                                | Il phone numbers require international prefix 0039.                                                              |  |  |  |
| - Hospital: Ospedale di S.M. Nuova P.za S.N<br>- First Aid: Misericordia di Firenze P.za Duo                                                                                                                                                                                                                                                                                                                                                                                                                                                                                                                                                                                                                                                                                                                                                                                                                                                                                                                                                                                                                                                                                                                                                                                                                                                                                                                                                                                                                                                                                                                                                                                                                                                                                                                                                                                                                                                                                                                                                                                                                                  | M. Nuova, 1 tel. 055-27.58.1                                                                                     |  |  |  |
| - Filst Ald. Misericoldia di Filerize F.za Duoi<br>- Eyes Surgeon: Oculista Laganà via dei Ma                                                                                                                                                                                                                                                                                                                                                                                                                                                                                                                                                                                                                                                                                                                                                                                                                                                                                                                                                                                                                                                                                                                                                                                                                                                                                                                                                                                                                                                                                                                                                                                                                                                                                                                                                                                                                                                                                                                                                                                                                                 |                                                                                                                  |  |  |  |
| - Touristic Informations: P.za della Stazione                                                                                                                                                                                                                                                                                                                                                                                                                                                                                                                                                                                                                                                                                                                                                                                                                                                                                                                                                                                                                                                                                                                                                                                                                                                                                                                                                                                                                                                                                                                                                                                                                                                                                                                                                                                                                                                                                                                                                                                                                                                                                 | tel. 055-212245                                                                                                  |  |  |  |
| <ul> <li>Touristic Informations: Borgo Santa Croce,</li> </ul>                                                                                                                                                                                                                                                                                                                                                                                                                                                                                                                                                                                                                                                                                                                                                                                                                                                                                                                                                                                                                                                                                                                                                                                                                                                                                                                                                                                                                                                                                                                                                                                                                                                                                                                                                                                                                                                                                                                                                                                                                                                                | 29 tel. 055-23.40.444                                                                                            |  |  |  |
| - Touristic Informations: Via Manzoni, 16                                                                                                                                                                                                                                                                                                                                                                                                                                                                                                                                                                                                                                                                                                                                                                                                                                                                                                                                                                                                                                                                                                                                                                                                                                                                                                                                                                                                                                                                                                                                                                                                                                                                                                                                                                                                                                                                                                                                                                                                                                                                                     | tel. 055-23.32.0                                                                                                 |  |  |  |
| <ul> <li>Car Repair special equipment: Autofficina,</li> <li>Special equipment car repair and rental - A</li> </ul>                                                                                                                                                                                                                                                                                                                                                                                                                                                                                                                                                                                                                                                                                                                                                                                                                                                                                                                                                                                                                                                                                                                                                                                                                                                                                                                                                                                                                                                                                                                                                                                                                                                                                                                                                                                                                                                                                                                                                                                                           |                                                                                                                  |  |  |  |
| via di Collodi, 10/20                                                                                                                                                                                                                                                                                                                                                                                                                                                                                                                                                                                                                                                                                                                                                                                                                                                                                                                                                                                                                                                                                                                                                                                                                                                                                                                                                                                                                                                                                                                                                                                                                                                                                                                                                                                                                                                                                                                                                                                                                                                                                                         | tel. 339-40.40.759                                                                                               |  |  |  |
| - Car Rental: Autonoleggio Auto via dè Catta<br>- Bike and scooter rental: via S. Zanobi, 120                                                                                                                                                                                                                                                                                                                                                                                                                                                                                                                                                                                                                                                                                                                                                                                                                                                                                                                                                                                                                                                                                                                                                                                                                                                                                                                                                                                                                                                                                                                                                                                                                                                                                                                                                                                                                                                                                                                                                                                                                                 |                                                                                                                  |  |  |  |
| Bike and second remai. Via C. Zanobi, 120                                                                                                                                                                                                                                                                                                                                                                                                                                                                                                                                                                                                                                                                                                                                                                                                                                                                                                                                                                                                                                                                                                                                                                                                                                                                                                                                                                                                                                                                                                                                                                                                                                                                                                                                                                                                                                                                                                                                                                                                                                                                                     | 71 (61. 000 40.00.02                                                                                             |  |  |  |
| OFNIFDAL CHIMMA BIZING NOTES BESSET                                                                                                                                                                                                                                                                                                                                                                                                                                                                                                                                                                                                                                                                                                                                                                                                                                                                                                                                                                                                                                                                                                                                                                                                                                                                                                                                                                                                                                                                                                                                                                                                                                                                                                                                                                                                                                                                                                                                                                                                                                                                                           | INC THE CERTICE                                                                                                  |  |  |  |
| GENERAL SUMMARIZING NOTES DESCRIBI  Cellai Hotel is located on an accessible Road. I                                                                                                                                                                                                                                                                                                                                                                                                                                                                                                                                                                                                                                                                                                                                                                                                                                                                                                                                                                                                                                                                                                                                                                                                                                                                                                                                                                                                                                                                                                                                                                                                                                                                                                                                                                                                                                                                                                                                                                                                                                          | ING THE STRUCTURE t is equipped of two entrances. The main one leads to the reception desk, the                  |  |  |  |
| eading/relax hall, billiards room, meeting hall, a public bathroom, a bar hall and the breakfast room.                                                                                                                                                                                                                                                                                                                                                                                                                                                                                                                                                                                                                                                                                                                                                                                                                                                                                                                                                                                                                                                                                                                                                                                                                                                                                                                                                                                                                                                                                                                                                                                                                                                                                                                                                                                                                                                                                                                                                                                                                        |                                                                                                                  |  |  |  |
| second floor and three on the third floor.                                                                                                                                                                                                                                                                                                                                                                                                                                                                                                                                                                                                                                                                                                                                                                                                                                                                                                                                                                                                                                                                                                                                                                                                                                                                                                                                                                                                                                                                                                                                                                                                                                                                                                                                                                                                                                                                                                                                                                                                                                                                                    | e six accessible rooms, with bathroom ensuite, one on the first floor, one on the                                |  |  |  |
| Often visited for its artistic-historical interest, the large inner pathways to the rooms are enriched with the inner pathways to the rooms are enriched with the inner pathways to the rooms are enriched with the inner pathways to the rooms are enriched with the inner pathways to the rooms are enriched with the inner pathways the inner pathways to the rooms are enriched with the inner pathways to the rooms are enriched with the rooms are enriched | notel ambience is very warm and familiar with many entertainment areas. th furnishings, carpets, seats, pictures |  |  |  |