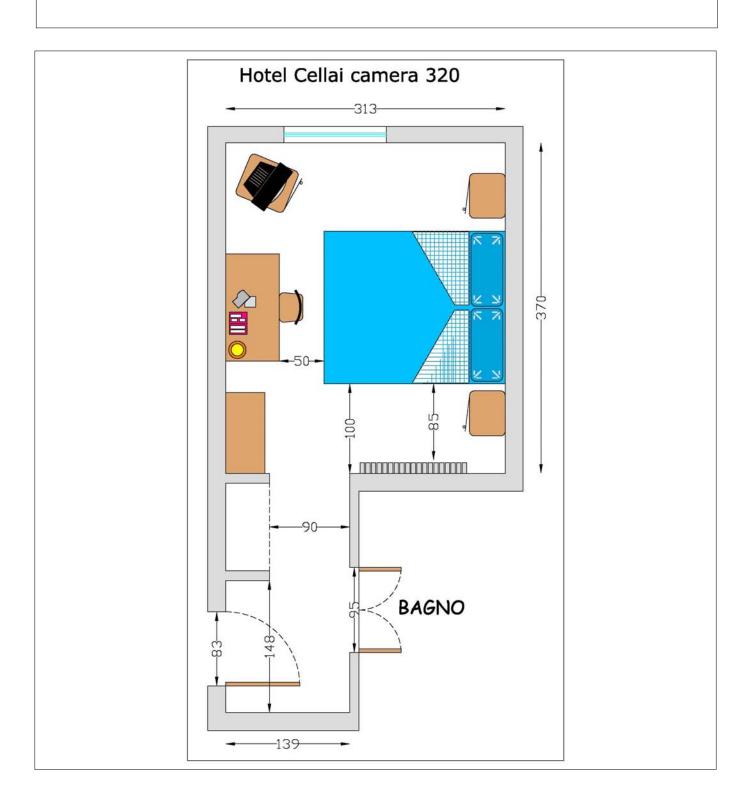

0003 1/2

| Period when open:                                                                                                                                                                                                                                                                                                                                                                                                                                                                                                                                                                                                                                                                                                                                                                                                                                                                                                                                                                                                                                                                                                                                                                                                                                                                                                                                                                                                                                                                                                                                                                                                                                                                                                                                                                                                                                                                                                                                                                                                                                                                                                             | Annual                                                                                                           |  |  |  |
|-------------------------------------------------------------------------------------------------------------------------------------------------------------------------------------------------------------------------------------------------------------------------------------------------------------------------------------------------------------------------------------------------------------------------------------------------------------------------------------------------------------------------------------------------------------------------------------------------------------------------------------------------------------------------------------------------------------------------------------------------------------------------------------------------------------------------------------------------------------------------------------------------------------------------------------------------------------------------------------------------------------------------------------------------------------------------------------------------------------------------------------------------------------------------------------------------------------------------------------------------------------------------------------------------------------------------------------------------------------------------------------------------------------------------------------------------------------------------------------------------------------------------------------------------------------------------------------------------------------------------------------------------------------------------------------------------------------------------------------------------------------------------------------------------------------------------------------------------------------------------------------------------------------------------------------------------------------------------------------------------------------------------------------------------------------------------------------------------------------------------------|------------------------------------------------------------------------------------------------------------------|--|--|--|
| Service method:                                                                                                                                                                                                                                                                                                                                                                                                                                                                                                                                                                                                                                                                                                                                                                                                                                                                                                                                                                                                                                                                                                                                                                                                                                                                                                                                                                                                                                                                                                                                                                                                                                                                                                                                                                                                                                                                                                                                                                                                                                                                                                               | B&B                                                                                                              |  |  |  |
|                                                                                                                                                                                                                                                                                                                                                                                                                                                                                                                                                                                                                                                                                                                                                                                                                                                                                                                                                                                                                                                                                                                                                                                                                                                                                                                                                                                                                                                                                                                                                                                                                                                                                                                                                                                                                                                                                                                                                                                                                                                                                                                               |                                                                                                                  |  |  |  |
|                                                                                                                                                                                                                                                                                                                                                                                                                                                                                                                                                                                                                                                                                                                                                                                                                                                                                                                                                                                                                                                                                                                                                                                                                                                                                                                                                                                                                                                                                                                                                                                                                                                                                                                                                                                                                                                                                                                                                                                                                                                                                                                               |                                                                                                                  |  |  |  |
| Is Room Service available?                                                                                                                                                                                                                                                                                                                                                                                                                                                                                                                                                                                                                                                                                                                                                                                                                                                                                                                                                                                                                                                                                                                                                                                                                                                                                                                                                                                                                                                                                                                                                                                                                                                                                                                                                                                                                                                                                                                                                                                                                                                                                                    | Yes                                                                                                              |  |  |  |
| Are rooms declared accessible by the manager?                                                                                                                                                                                                                                                                                                                                                                                                                                                                                                                                                                                                                                                                                                                                                                                                                                                                                                                                                                                                                                                                                                                                                                                                                                                                                                                                                                                                                                                                                                                                                                                                                                                                                                                                                                                                                                                                                                                                                                                                                                                                                 | Yes There are menus for:                                                                                         |  |  |  |
| How many?                                                                                                                                                                                                                                                                                                                                                                                                                                                                                                                                                                                                                                                                                                                                                                                                                                                                                                                                                                                                                                                                                                                                                                                                                                                                                                                                                                                                                                                                                                                                                                                                                                                                                                                                                                                                                                                                                                                                                                                                                                                                                                                     | 6                                                                                                                |  |  |  |
| Are rooms declared anti-allergic by the manager?                                                                                                                                                                                                                                                                                                                                                                                                                                                                                                                                                                                                                                                                                                                                                                                                                                                                                                                                                                                                                                                                                                                                                                                                                                                                                                                                                                                                                                                                                                                                                                                                                                                                                                                                                                                                                                                                                                                                                                                                                                                                              | No                                                                                                               |  |  |  |
|                                                                                                                                                                                                                                                                                                                                                                                                                                                                                                                                                                                                                                                                                                                                                                                                                                                                                                                                                                                                                                                                                                                                                                                                                                                                                                                                                                                                                                                                                                                                                                                                                                                                                                                                                                                                                                                                                                                                                                                                                                                                                                                               |                                                                                                                  |  |  |  |
| How many?                                                                                                                                                                                                                                                                                                                                                                                                                                                                                                                                                                                                                                                                                                                                                                                                                                                                                                                                                                                                                                                                                                                                                                                                                                                                                                                                                                                                                                                                                                                                                                                                                                                                                                                                                                                                                                                                                                                                                                                                                                                                                                                     |                                                                                                                  |  |  |  |
| Which public structures are present in the tow                                                                                                                                                                                                                                                                                                                                                                                                                                                                                                                                                                                                                                                                                                                                                                                                                                                                                                                                                                                                                                                                                                                                                                                                                                                                                                                                                                                                                                                                                                                                                                                                                                                                                                                                                                                                                                                                                                                                                                                                                                                                                | n or in the town closest by?                                                                                     |  |  |  |
|                                                                                                                                                                                                                                                                                                                                                                                                                                                                                                                                                                                                                                                                                                                                                                                                                                                                                                                                                                                                                                                                                                                                                                                                                                                                                                                                                                                                                                                                                                                                                                                                                                                                                                                                                                                                                                                                                                                                                                                                                                                                                                                               | rvice structures in the area Service structures in the provincial area                                           |  |  |  |
| Ophthalmology                                                                                                                                                                                                                                                                                                                                                                                                                                                                                                                                                                                                                                                                                                                                                                                                                                                                                                                                                                                                                                                                                                                                                                                                                                                                                                                                                                                                                                                                                                                                                                                                                                                                                                                                                                                                                                                                                                                                                                                                                                                                                                                 | st information office                                                                                            |  |  |  |
| Neuropsychiatry                                                                                                                                                                                                                                                                                                                                                                                                                                                                                                                                                                                                                                                                                                                                                                                                                                                                                                                                                                                                                                                                                                                                                                                                                                                                                                                                                                                                                                                                                                                                                                                                                                                                                                                                                                                                                                                                                                                                                                                                                                                                                                               |                                                                                                                  |  |  |  |
|                                                                                                                                                                                                                                                                                                                                                                                                                                                                                                                                                                                                                                                                                                                                                                                                                                                                                                                                                                                                                                                                                                                                                                                                                                                                                                                                                                                                                                                                                                                                                                                                                                                                                                                                                                                                                                                                                                                                                                                                                                                                                                                               |                                                                                                                  |  |  |  |
|                                                                                                                                                                                                                                                                                                                                                                                                                                                                                                                                                                                                                                                                                                                                                                                                                                                                                                                                                                                                                                                                                                                                                                                                                                                                                                                                                                                                                                                                                                                                                                                                                                                                                                                                                                                                                                                                                                                                                                                                                                                                                                                               |                                                                                                                  |  |  |  |
| Are there emergency exits? Yes                                                                                                                                                                                                                                                                                                                                                                                                                                                                                                                                                                                                                                                                                                                                                                                                                                                                                                                                                                                                                                                                                                                                                                                                                                                                                                                                                                                                                                                                                                                                                                                                                                                                                                                                                                                                                                                                                                                                                                                                                                                                                                |                                                                                                                  |  |  |  |
| The alarm is: Visual and Acoust                                                                                                                                                                                                                                                                                                                                                                                                                                                                                                                                                                                                                                                                                                                                                                                                                                                                                                                                                                                                                                                                                                                                                                                                                                                                                                                                                                                                                                                                                                                                                                                                                                                                                                                                                                                                                                                                                                                                                                                                                                                                                               | ic                                                                                                               |  |  |  |
| Notes:                                                                                                                                                                                                                                                                                                                                                                                                                                                                                                                                                                                                                                                                                                                                                                                                                                                                                                                                                                                                                                                                                                                                                                                                                                                                                                                                                                                                                                                                                                                                                                                                                                                                                                                                                                                                                                                                                                                                                                                                                                                                                                                        |                                                                                                                  |  |  |  |
| In case of call from international cellphone a                                                                                                                                                                                                                                                                                                                                                                                                                                                                                                                                                                                                                                                                                                                                                                                                                                                                                                                                                                                                                                                                                                                                                                                                                                                                                                                                                                                                                                                                                                                                                                                                                                                                                                                                                                                                                                                                                                                                                                                                                                                                                | Il phone numbers require international prefix 0039.                                                              |  |  |  |
| - Hospital: Ospedale di S.M. Nuova P.za S.N<br>- First Aid: Misericordia di Firenze P.za Duo                                                                                                                                                                                                                                                                                                                                                                                                                                                                                                                                                                                                                                                                                                                                                                                                                                                                                                                                                                                                                                                                                                                                                                                                                                                                                                                                                                                                                                                                                                                                                                                                                                                                                                                                                                                                                                                                                                                                                                                                                                  | M. Nuova, 1 tel. 055-27.58.1                                                                                     |  |  |  |
| - Filst Ald. Misericoldia di Filerize F.za Duoi<br>- Eyes Surgeon: Oculista Laganà via dei Ma                                                                                                                                                                                                                                                                                                                                                                                                                                                                                                                                                                                                                                                                                                                                                                                                                                                                                                                                                                                                                                                                                                                                                                                                                                                                                                                                                                                                                                                                                                                                                                                                                                                                                                                                                                                                                                                                                                                                                                                                                                 |                                                                                                                  |  |  |  |
| - Touristic Informations: P.za della Stazione                                                                                                                                                                                                                                                                                                                                                                                                                                                                                                                                                                                                                                                                                                                                                                                                                                                                                                                                                                                                                                                                                                                                                                                                                                                                                                                                                                                                                                                                                                                                                                                                                                                                                                                                                                                                                                                                                                                                                                                                                                                                                 | tel. 055-212245                                                                                                  |  |  |  |
| <ul> <li>Touristic Informations: Borgo Santa Croce,</li> </ul>                                                                                                                                                                                                                                                                                                                                                                                                                                                                                                                                                                                                                                                                                                                                                                                                                                                                                                                                                                                                                                                                                                                                                                                                                                                                                                                                                                                                                                                                                                                                                                                                                                                                                                                                                                                                                                                                                                                                                                                                                                                                | 29 tel. 055-23.40.444                                                                                            |  |  |  |
| - Touristic Informations: Via Manzoni, 16                                                                                                                                                                                                                                                                                                                                                                                                                                                                                                                                                                                                                                                                                                                                                                                                                                                                                                                                                                                                                                                                                                                                                                                                                                                                                                                                                                                                                                                                                                                                                                                                                                                                                                                                                                                                                                                                                                                                                                                                                                                                                     | tel. 055-23.32.0                                                                                                 |  |  |  |
| <ul> <li>Car Repair special equipment: Autofficina,</li> <li>Special equipment car repair and rental - A</li> </ul>                                                                                                                                                                                                                                                                                                                                                                                                                                                                                                                                                                                                                                                                                                                                                                                                                                                                                                                                                                                                                                                                                                                                                                                                                                                                                                                                                                                                                                                                                                                                                                                                                                                                                                                                                                                                                                                                                                                                                                                                           |                                                                                                                  |  |  |  |
| via di Collodi, 10/20                                                                                                                                                                                                                                                                                                                                                                                                                                                                                                                                                                                                                                                                                                                                                                                                                                                                                                                                                                                                                                                                                                                                                                                                                                                                                                                                                                                                                                                                                                                                                                                                                                                                                                                                                                                                                                                                                                                                                                                                                                                                                                         | tel. 339-40.40.759                                                                                               |  |  |  |
| - Car Rental: Autonoleggio Auto via dè Catta<br>- Bike and scooter rental: via S. Zanobi, 120                                                                                                                                                                                                                                                                                                                                                                                                                                                                                                                                                                                                                                                                                                                                                                                                                                                                                                                                                                                                                                                                                                                                                                                                                                                                                                                                                                                                                                                                                                                                                                                                                                                                                                                                                                                                                                                                                                                                                                                                                                 |                                                                                                                  |  |  |  |
| Bike and second remai. Via C. Zanobi, 120                                                                                                                                                                                                                                                                                                                                                                                                                                                                                                                                                                                                                                                                                                                                                                                                                                                                                                                                                                                                                                                                                                                                                                                                                                                                                                                                                                                                                                                                                                                                                                                                                                                                                                                                                                                                                                                                                                                                                                                                                                                                                     | 71 (61. 000 40.00.02                                                                                             |  |  |  |
| OFNIFDAL CHIMMA BIZING NOTES BESSET                                                                                                                                                                                                                                                                                                                                                                                                                                                                                                                                                                                                                                                                                                                                                                                                                                                                                                                                                                                                                                                                                                                                                                                                                                                                                                                                                                                                                                                                                                                                                                                                                                                                                                                                                                                                                                                                                                                                                                                                                                                                                           | INC THE CERTICE                                                                                                  |  |  |  |
| GENERAL SUMMARIZING NOTES DESCRIBI  Cellai Hotel is located on an accessible Road. I                                                                                                                                                                                                                                                                                                                                                                                                                                                                                                                                                                                                                                                                                                                                                                                                                                                                                                                                                                                                                                                                                                                                                                                                                                                                                                                                                                                                                                                                                                                                                                                                                                                                                                                                                                                                                                                                                                                                                                                                                                          | ING THE STRUCTURE t is equipped of two entrances. The main one leads to the reception desk, the                  |  |  |  |
| eading/relax hall, billiards room, meeting hall, a public bathroom, a bar hall and the breakfast room.                                                                                                                                                                                                                                                                                                                                                                                                                                                                                                                                                                                                                                                                                                                                                                                                                                                                                                                                                                                                                                                                                                                                                                                                                                                                                                                                                                                                                                                                                                                                                                                                                                                                                                                                                                                                                                                                                                                                                                                                                        |                                                                                                                  |  |  |  |
| second floor and three on the third floor.                                                                                                                                                                                                                                                                                                                                                                                                                                                                                                                                                                                                                                                                                                                                                                                                                                                                                                                                                                                                                                                                                                                                                                                                                                                                                                                                                                                                                                                                                                                                                                                                                                                                                                                                                                                                                                                                                                                                                                                                                                                                                    | e six accessible rooms, with bathroom ensuite, one on the first floor, one on the                                |  |  |  |
| Often visited for its artistic-historical interest, the large inner pathways to the rooms are enriched with the inner pathways to the rooms are enriched with the inner pathways to the rooms are enriched with the inner pathways to the rooms are enriched with the inner pathways to the rooms are enriched with the inner pathways the inner pathways to the rooms are enriched with the inner pathways to the rooms are enriched with the rooms are enriched | notel ambience is very warm and familiar with many entertainment areas. th furnishings, carpets, seats, pictures |  |  |  |