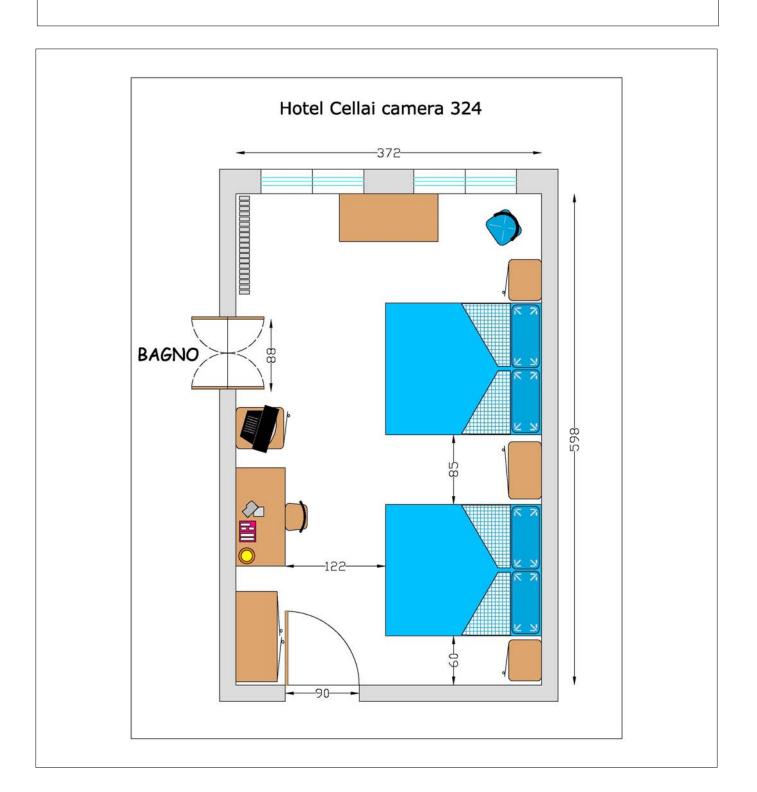

0003 1/2

| Period when open:                                                                                                                                                                                                                                                                                                                                                                                                                                                                                                                                                                                                                                                                                                                                                                                                                                                                                                                                                                                                                                                                                                                                                                                                                                                                                                                                                                                                                                                                                                                                                                                                                                                                                                                                                                                                                                                                                                                                                                                                                                                                                                             | Annual                                                                                                           |  |  |  |
|-------------------------------------------------------------------------------------------------------------------------------------------------------------------------------------------------------------------------------------------------------------------------------------------------------------------------------------------------------------------------------------------------------------------------------------------------------------------------------------------------------------------------------------------------------------------------------------------------------------------------------------------------------------------------------------------------------------------------------------------------------------------------------------------------------------------------------------------------------------------------------------------------------------------------------------------------------------------------------------------------------------------------------------------------------------------------------------------------------------------------------------------------------------------------------------------------------------------------------------------------------------------------------------------------------------------------------------------------------------------------------------------------------------------------------------------------------------------------------------------------------------------------------------------------------------------------------------------------------------------------------------------------------------------------------------------------------------------------------------------------------------------------------------------------------------------------------------------------------------------------------------------------------------------------------------------------------------------------------------------------------------------------------------------------------------------------------------------------------------------------------|------------------------------------------------------------------------------------------------------------------|--|--|--|
| Service method:                                                                                                                                                                                                                                                                                                                                                                                                                                                                                                                                                                                                                                                                                                                                                                                                                                                                                                                                                                                                                                                                                                                                                                                                                                                                                                                                                                                                                                                                                                                                                                                                                                                                                                                                                                                                                                                                                                                                                                                                                                                                                                               | B&B                                                                                                              |  |  |  |
|                                                                                                                                                                                                                                                                                                                                                                                                                                                                                                                                                                                                                                                                                                                                                                                                                                                                                                                                                                                                                                                                                                                                                                                                                                                                                                                                                                                                                                                                                                                                                                                                                                                                                                                                                                                                                                                                                                                                                                                                                                                                                                                               |                                                                                                                  |  |  |  |
|                                                                                                                                                                                                                                                                                                                                                                                                                                                                                                                                                                                                                                                                                                                                                                                                                                                                                                                                                                                                                                                                                                                                                                                                                                                                                                                                                                                                                                                                                                                                                                                                                                                                                                                                                                                                                                                                                                                                                                                                                                                                                                                               |                                                                                                                  |  |  |  |
| Is Room Service available?                                                                                                                                                                                                                                                                                                                                                                                                                                                                                                                                                                                                                                                                                                                                                                                                                                                                                                                                                                                                                                                                                                                                                                                                                                                                                                                                                                                                                                                                                                                                                                                                                                                                                                                                                                                                                                                                                                                                                                                                                                                                                                    | Yes                                                                                                              |  |  |  |
| Are rooms declared accessible by the manager?                                                                                                                                                                                                                                                                                                                                                                                                                                                                                                                                                                                                                                                                                                                                                                                                                                                                                                                                                                                                                                                                                                                                                                                                                                                                                                                                                                                                                                                                                                                                                                                                                                                                                                                                                                                                                                                                                                                                                                                                                                                                                 | Yes There are menus for:                                                                                         |  |  |  |
| How many?                                                                                                                                                                                                                                                                                                                                                                                                                                                                                                                                                                                                                                                                                                                                                                                                                                                                                                                                                                                                                                                                                                                                                                                                                                                                                                                                                                                                                                                                                                                                                                                                                                                                                                                                                                                                                                                                                                                                                                                                                                                                                                                     | 6                                                                                                                |  |  |  |
| Are rooms declared anti-allergic by the manager?                                                                                                                                                                                                                                                                                                                                                                                                                                                                                                                                                                                                                                                                                                                                                                                                                                                                                                                                                                                                                                                                                                                                                                                                                                                                                                                                                                                                                                                                                                                                                                                                                                                                                                                                                                                                                                                                                                                                                                                                                                                                              | No                                                                                                               |  |  |  |
|                                                                                                                                                                                                                                                                                                                                                                                                                                                                                                                                                                                                                                                                                                                                                                                                                                                                                                                                                                                                                                                                                                                                                                                                                                                                                                                                                                                                                                                                                                                                                                                                                                                                                                                                                                                                                                                                                                                                                                                                                                                                                                                               |                                                                                                                  |  |  |  |
| How many?                                                                                                                                                                                                                                                                                                                                                                                                                                                                                                                                                                                                                                                                                                                                                                                                                                                                                                                                                                                                                                                                                                                                                                                                                                                                                                                                                                                                                                                                                                                                                                                                                                                                                                                                                                                                                                                                                                                                                                                                                                                                                                                     |                                                                                                                  |  |  |  |
| Which public structures are present in the tow                                                                                                                                                                                                                                                                                                                                                                                                                                                                                                                                                                                                                                                                                                                                                                                                                                                                                                                                                                                                                                                                                                                                                                                                                                                                                                                                                                                                                                                                                                                                                                                                                                                                                                                                                                                                                                                                                                                                                                                                                                                                                | n or in the town closest by?                                                                                     |  |  |  |
|                                                                                                                                                                                                                                                                                                                                                                                                                                                                                                                                                                                                                                                                                                                                                                                                                                                                                                                                                                                                                                                                                                                                                                                                                                                                                                                                                                                                                                                                                                                                                                                                                                                                                                                                                                                                                                                                                                                                                                                                                                                                                                                               | rvice structures in the area Service structures in the provincial area                                           |  |  |  |
| Ophthalmology                                                                                                                                                                                                                                                                                                                                                                                                                                                                                                                                                                                                                                                                                                                                                                                                                                                                                                                                                                                                                                                                                                                                                                                                                                                                                                                                                                                                                                                                                                                                                                                                                                                                                                                                                                                                                                                                                                                                                                                                                                                                                                                 | st information office                                                                                            |  |  |  |
| Neuropsychiatry                                                                                                                                                                                                                                                                                                                                                                                                                                                                                                                                                                                                                                                                                                                                                                                                                                                                                                                                                                                                                                                                                                                                                                                                                                                                                                                                                                                                                                                                                                                                                                                                                                                                                                                                                                                                                                                                                                                                                                                                                                                                                                               |                                                                                                                  |  |  |  |
|                                                                                                                                                                                                                                                                                                                                                                                                                                                                                                                                                                                                                                                                                                                                                                                                                                                                                                                                                                                                                                                                                                                                                                                                                                                                                                                                                                                                                                                                                                                                                                                                                                                                                                                                                                                                                                                                                                                                                                                                                                                                                                                               |                                                                                                                  |  |  |  |
|                                                                                                                                                                                                                                                                                                                                                                                                                                                                                                                                                                                                                                                                                                                                                                                                                                                                                                                                                                                                                                                                                                                                                                                                                                                                                                                                                                                                                                                                                                                                                                                                                                                                                                                                                                                                                                                                                                                                                                                                                                                                                                                               |                                                                                                                  |  |  |  |
| Are there emergency exits? Yes                                                                                                                                                                                                                                                                                                                                                                                                                                                                                                                                                                                                                                                                                                                                                                                                                                                                                                                                                                                                                                                                                                                                                                                                                                                                                                                                                                                                                                                                                                                                                                                                                                                                                                                                                                                                                                                                                                                                                                                                                                                                                                |                                                                                                                  |  |  |  |
| The alarm is: Visual and Acoust                                                                                                                                                                                                                                                                                                                                                                                                                                                                                                                                                                                                                                                                                                                                                                                                                                                                                                                                                                                                                                                                                                                                                                                                                                                                                                                                                                                                                                                                                                                                                                                                                                                                                                                                                                                                                                                                                                                                                                                                                                                                                               | ic                                                                                                               |  |  |  |
| Notes:                                                                                                                                                                                                                                                                                                                                                                                                                                                                                                                                                                                                                                                                                                                                                                                                                                                                                                                                                                                                                                                                                                                                                                                                                                                                                                                                                                                                                                                                                                                                                                                                                                                                                                                                                                                                                                                                                                                                                                                                                                                                                                                        |                                                                                                                  |  |  |  |
| In case of call from international cellphone a                                                                                                                                                                                                                                                                                                                                                                                                                                                                                                                                                                                                                                                                                                                                                                                                                                                                                                                                                                                                                                                                                                                                                                                                                                                                                                                                                                                                                                                                                                                                                                                                                                                                                                                                                                                                                                                                                                                                                                                                                                                                                | Il phone numbers require international prefix 0039.                                                              |  |  |  |
| - Hospital: Ospedale di S.M. Nuova P.za S.N<br>- First Aid: Misericordia di Firenze P.za Duo                                                                                                                                                                                                                                                                                                                                                                                                                                                                                                                                                                                                                                                                                                                                                                                                                                                                                                                                                                                                                                                                                                                                                                                                                                                                                                                                                                                                                                                                                                                                                                                                                                                                                                                                                                                                                                                                                                                                                                                                                                  | M. Nuova, 1 tel. 055-27.58.1                                                                                     |  |  |  |
| - Filst Ald. Misericoldia di Filerize F.za Duoi<br>- Eyes Surgeon: Oculista Laganà via dei Ma                                                                                                                                                                                                                                                                                                                                                                                                                                                                                                                                                                                                                                                                                                                                                                                                                                                                                                                                                                                                                                                                                                                                                                                                                                                                                                                                                                                                                                                                                                                                                                                                                                                                                                                                                                                                                                                                                                                                                                                                                                 |                                                                                                                  |  |  |  |
| - Touristic Informations: P.za della Stazione                                                                                                                                                                                                                                                                                                                                                                                                                                                                                                                                                                                                                                                                                                                                                                                                                                                                                                                                                                                                                                                                                                                                                                                                                                                                                                                                                                                                                                                                                                                                                                                                                                                                                                                                                                                                                                                                                                                                                                                                                                                                                 | tel. 055-212245                                                                                                  |  |  |  |
| <ul> <li>Touristic Informations: Borgo Santa Croce,</li> </ul>                                                                                                                                                                                                                                                                                                                                                                                                                                                                                                                                                                                                                                                                                                                                                                                                                                                                                                                                                                                                                                                                                                                                                                                                                                                                                                                                                                                                                                                                                                                                                                                                                                                                                                                                                                                                                                                                                                                                                                                                                                                                | 29 tel. 055-23.40.444                                                                                            |  |  |  |
| - Touristic Informations: Via Manzoni, 16                                                                                                                                                                                                                                                                                                                                                                                                                                                                                                                                                                                                                                                                                                                                                                                                                                                                                                                                                                                                                                                                                                                                                                                                                                                                                                                                                                                                                                                                                                                                                                                                                                                                                                                                                                                                                                                                                                                                                                                                                                                                                     | tel. 055-23.32.0                                                                                                 |  |  |  |
| <ul> <li>Car Repair special equipment: Autofficina,</li> <li>Special equipment car repair and rental - A</li> </ul>                                                                                                                                                                                                                                                                                                                                                                                                                                                                                                                                                                                                                                                                                                                                                                                                                                                                                                                                                                                                                                                                                                                                                                                                                                                                                                                                                                                                                                                                                                                                                                                                                                                                                                                                                                                                                                                                                                                                                                                                           |                                                                                                                  |  |  |  |
| via di Collodi, 10/20                                                                                                                                                                                                                                                                                                                                                                                                                                                                                                                                                                                                                                                                                                                                                                                                                                                                                                                                                                                                                                                                                                                                                                                                                                                                                                                                                                                                                                                                                                                                                                                                                                                                                                                                                                                                                                                                                                                                                                                                                                                                                                         | tel. 339-40.40.759                                                                                               |  |  |  |
| - Car Rental: Autonoleggio Auto via dè Catta<br>- Bike and scooter rental: via S. Zanobi, 120                                                                                                                                                                                                                                                                                                                                                                                                                                                                                                                                                                                                                                                                                                                                                                                                                                                                                                                                                                                                                                                                                                                                                                                                                                                                                                                                                                                                                                                                                                                                                                                                                                                                                                                                                                                                                                                                                                                                                                                                                                 |                                                                                                                  |  |  |  |
| Bike and second remai. Via C. Zanobi, 120                                                                                                                                                                                                                                                                                                                                                                                                                                                                                                                                                                                                                                                                                                                                                                                                                                                                                                                                                                                                                                                                                                                                                                                                                                                                                                                                                                                                                                                                                                                                                                                                                                                                                                                                                                                                                                                                                                                                                                                                                                                                                     | 71 (61. 000 40.00.02                                                                                             |  |  |  |
| OFNIFDAL CHIMMA BIZING NOTES BESSET                                                                                                                                                                                                                                                                                                                                                                                                                                                                                                                                                                                                                                                                                                                                                                                                                                                                                                                                                                                                                                                                                                                                                                                                                                                                                                                                                                                                                                                                                                                                                                                                                                                                                                                                                                                                                                                                                                                                                                                                                                                                                           | INC THE CERTICE                                                                                                  |  |  |  |
| GENERAL SUMMARIZING NOTES DESCRIBI  Cellai Hotel is located on an accessible Road. I                                                                                                                                                                                                                                                                                                                                                                                                                                                                                                                                                                                                                                                                                                                                                                                                                                                                                                                                                                                                                                                                                                                                                                                                                                                                                                                                                                                                                                                                                                                                                                                                                                                                                                                                                                                                                                                                                                                                                                                                                                          | ING THE STRUCTURE t is equipped of two entrances. The main one leads to the reception desk, the                  |  |  |  |
| eading/relax hall, billiards room, meeting hall, a public bathroom, a bar hall and the breakfast room.                                                                                                                                                                                                                                                                                                                                                                                                                                                                                                                                                                                                                                                                                                                                                                                                                                                                                                                                                                                                                                                                                                                                                                                                                                                                                                                                                                                                                                                                                                                                                                                                                                                                                                                                                                                                                                                                                                                                                                                                                        |                                                                                                                  |  |  |  |
| second floor and three on the third floor.                                                                                                                                                                                                                                                                                                                                                                                                                                                                                                                                                                                                                                                                                                                                                                                                                                                                                                                                                                                                                                                                                                                                                                                                                                                                                                                                                                                                                                                                                                                                                                                                                                                                                                                                                                                                                                                                                                                                                                                                                                                                                    | e six accessible rooms, with bathroom ensuite, one on the first floor, one on the                                |  |  |  |
| Often visited for its artistic-historical interest, the large inner pathways to the rooms are enriched with the inner pathways to the rooms are enriched with the inner pathways to the rooms are enriched with the inner pathways to the rooms are enriched with the inner pathways to the rooms are enriched with the inner pathways the inner pathways to the rooms are enriched with the inner pathways to the rooms are enriched with the rooms are enriched | notel ambience is very warm and familiar with many entertainment areas. th furnishings, carpets, seats, pictures |  |  |  |