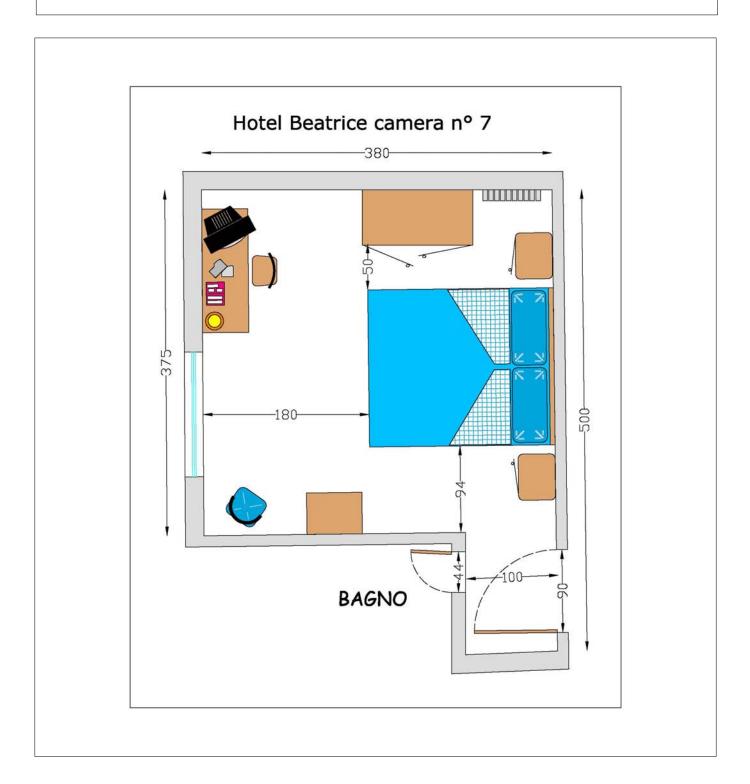

## BEDROOM

| Туре:                                                    | hotel  |                              |
|----------------------------------------------------------|--------|------------------------------|
| Number - Name:                                           | 7      |                              |
| Situated on floor:                                       | second |                              |
| Type of room:                                            | Double |                              |
| Anti-allergenic room? No                                 | Yes:   |                              |
| The room is: Smoking                                     |        |                              |
|                                                          |        |                              |
| Width of entrance door cm                                | 90     |                              |
| Internal door, cm                                        |        |                              |
| Other:                                                   |        |                              |
| Is there sufficient space for wheel-chair rotation ? Yes |        | Yes                          |
| Other:                                                   |        |                              |
| Narrowest passage, cm 50                                 |        |                              |
| Description: between the fur                             |        | niture and the wall          |
| Presence of carpeting?                                   | ? No   |                              |
| Are there internal stairs? Yes                           |        |                              |
| Where? between the roo                                   |        | om and the internal bathroom |
| Is it possible to move the bed? Yes                      |        |                              |
| Bed height, cm                                           |        |                              |
| Is it possible to modify bed height?                     |        | No                           |
| from cm to cm                                            |        |                              |

| Is it possible to move the furniture?           |                                      | Yes           |
|-------------------------------------------------|--------------------------------------|---------------|
|                                                 |                                      |               |
| Is there a bathroom in the room?                | Yes                                  |               |
| Bath on the floor at a distance of mt           | 1,50                                 |               |
| Is th                                           | ere a telephone?                     | Yes           |
| Alarm system:                                   | no                                   |               |
| Are there obstacles along the passageway to the | ay from the room<br>emergency exit ? | No            |
| Which?                                          |                                      |               |
| Where do the escape routes lead to:             | inaccessible en                      | nergency exit |
|                                                 |                                      |               |
|                                                 |                                      |               |

#### ľ

| Notes:                                                                                                                  | LEVEL OF SATISFACTION                 | OF NEEDS |         |
|-------------------------------------------------------------------------------------------------------------------------|---------------------------------------|----------|---------|
| Accessible rooms are on the second floor.<br>Room numbers are: 2, 4 similar in<br>disposition and dimensions to room 7. | Person with food allergies            |          |         |
|                                                                                                                         | Person with allergies                 |          | Partial |
|                                                                                                                         | Family with children in stroller/pram |          | Good    |
|                                                                                                                         | Obese person or pregnant woman        | Ŷ        | Good    |
|                                                                                                                         | Elderly, lame, heart patient          | ALX NA   | Good    |
|                                                                                                                         | Deaf or hearing impaired person       | AN AN    | Partial |
|                                                                                                                         | Blind or visually impaired person     | A.       | Partial |
|                                                                                                                         | Person in wheel-chair with companion  | Â        | Good    |
|                                                                                                                         | Person in wheel-chair alone           |          | Good    |
|                                                                                                                         |                                       |          |         |