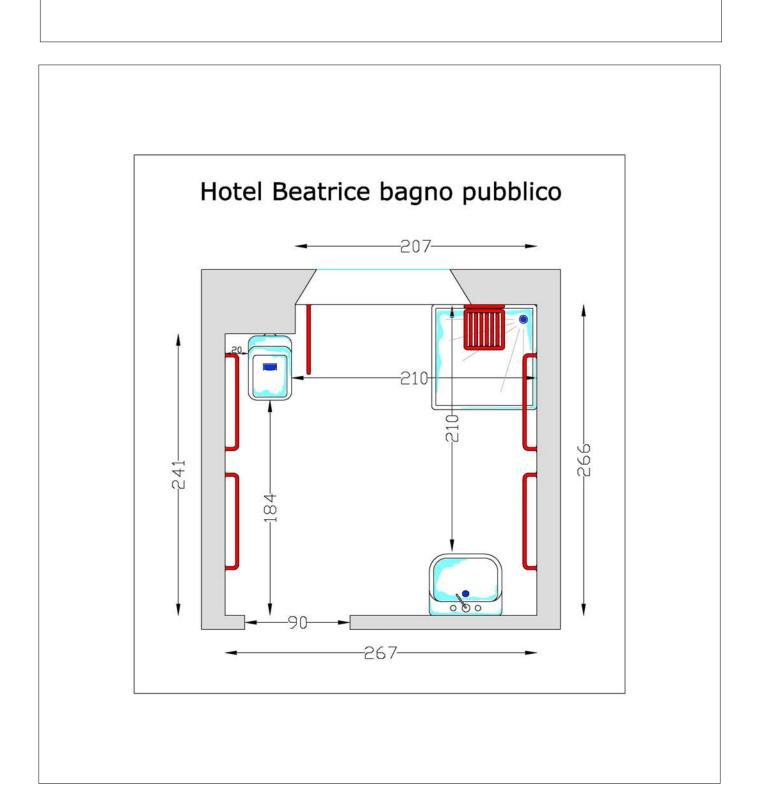

# CARD DB\_WC/BATHROOM/RESTROOM

| Service:                         | for the disabled      |
|----------------------------------|-----------------------|
| In:                              | public Number - name: |
| Situated on floor:               | second                |
| Anteroom?                        | No                    |
| Entrance door, cm                |                       |
| Basin?                           |                       |
| Туре:                            |                       |
| Type of basin faucet:            |                       |
| Space in front of the faucet, cm |                       |

|       | Presence of:                | Bagno                                          |
|-------|-----------------------------|------------------------------------------------|
|       |                             |                                                |
|       | Entrance door, c            | <b>m</b> 90                                    |
|       | Basir                       | 1? Yes                                         |
|       | Тур                         | e: suspended                                   |
|       | Type of basin fauce         | et: lever                                      |
| Space | in front of the faucet, c   | m 210                                          |
|       | Type of toile               | et: suspended toilet with external hand shower |
| SI    | bace in front of toilet, c  | m 184                                          |
| Space | to the right of toilet, c   | m 20                                           |
| Spa   | ce to the left of toilet, c | m 210                                          |
|       | Height of toilet, c         | m 51-53                                        |
|       | Bide                        | t? Yes                                         |
| Hand  | lles to the right of toile  | t? No                                          |
| Hai   | ndles to the left of toile  | t? No                                          |
|       |                             |                                                |

| Shower?                       | Yes       |
|-------------------------------|-----------|
| Type of shower:               | on floor  |
| Shower provided with seat?    | Yes       |
| Туре:                         | drop seat |
| Shower provided with handles? | Yes       |
| Bathtub?                      | No        |
| Туре:                         |           |
| Provided with internal seat?  |           |
| Provided with handles?        |           |
| Provided with lifter?         |           |
| Model:                        |           |
|                               |           |

The bathroom is public, but dedicated in particular to disabled who cannot use the bathroom inside their room, because narrow and with a 10 cm entrance step.

| Person with food allergies            |       |      |
|---------------------------------------|-------|------|
| Person with allergies                 |       |      |
| Family with children in stroller/pram |       | Good |
| Obese person or pregnant woman        | ÎG    | Good |
| Elderly, lame, heart patient          | ANARA | Good |
| Deaf or hearing impaired person       |       | Good |
| Blind or visually impaired person     | n     | Good |
| Person in wheel-chair with companion  |       | Good |
| Person in wheel-chair alone           | Â     | Good |