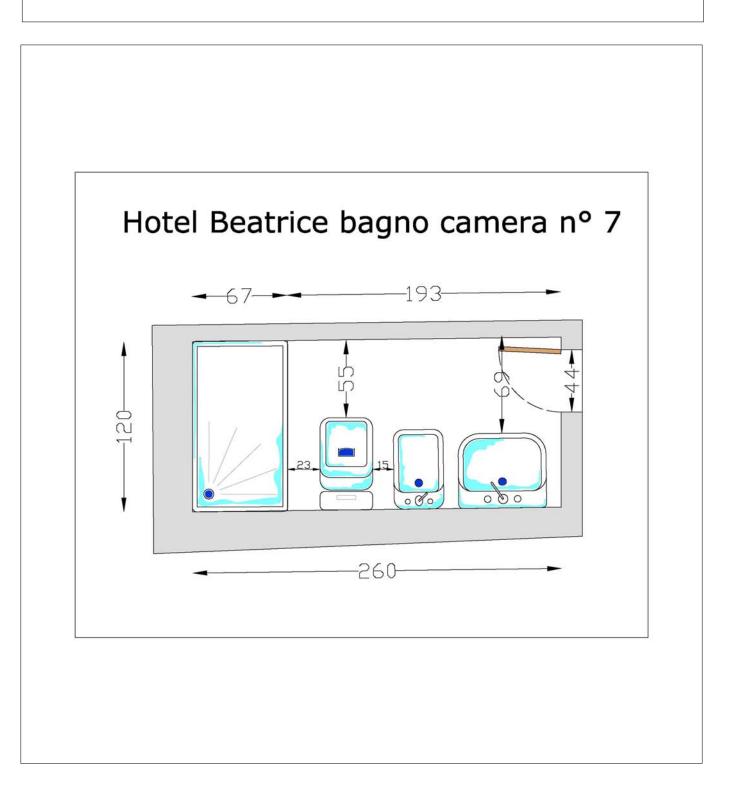

# CARD DB\_WC/BATHROOM/RESTROOM

| Service:                         |        |            |     |
|----------------------------------|--------|------------|-----|
| In:                              | room   | er - name: | 007 |
| Situated on floor:               | second |            |     |
| Anteroom?                        | No     |            |     |
| Entrance door, cm                |        |            |     |
| Basin?                           |        |            |     |
| Туре:                            |        |            |     |
| Type of basin faucet:            |        |            |     |
| Space in front of the faucet, cm |        |            |     |

|       | Presence of:                 | Bathroom  |   |
|-------|------------------------------|-----------|---|
|       | Entrance door, cm            | 44        | · |
|       | Basin?                       | Yes       |   |
|       | Туре:                        | suspended |   |
|       | Type of basin faucet:        | lever     |   |
| Space | in front of the faucet, cm   | 69        |   |
|       | Type of toilet:              |           |   |
| Sp    | bace in front of toilet, cm  | 55        |   |
| Space | to the right of toilet, cm   | 15        |   |
| Spac  | ce to the left of toilet, cm | 23        |   |
|       | Height of toilet, cm         | 40-42     |   |
|       | Bidet?                       | No        |   |
| Hand  | lles to the right of toilet? | No        |   |
| Har   | ndles to the left of toilet? | Yes       |   |
|       |                              |           |   |

| Shower?                       | Yes                          |
|-------------------------------|------------------------------|
| Type of shower:               | box shower with entrance cm. |
| Shower provided with seat?    | No                           |
| Туре:                         |                              |
| Shower provided with handles? |                              |
| Bathtub?                      | No                           |
| Туре:                         |                              |
| Provided with internal seat?  |                              |
| Provided with handles?        |                              |
| Provided with lifter?         |                              |
| Model:                        |                              |
|                               |                              |

| The bathroom has a 10 cm step. |
|--------------------------------|
|                                |
|                                |
|                                |
|                                |
|                                |
|                                |
|                                |
|                                |
|                                |
|                                |
|                                |
|                                |
|                                |
|                                |
|                                |
|                                |

| Person with food allergies            |                                       |         |
|---------------------------------------|---------------------------------------|---------|
| Person with allergies                 | S S S S S S S S S S S S S S S S S S S |         |
| Family with children in stroller/pram |                                       | Good    |
| Obese person or pregnant woman        | ÎG                                    | Partial |
| Elderly, lame, heart patient          | ALE SAL                               | Partial |
| Deaf or hearing impaired person       |                                       | Good    |
| Blind or visually impaired person     | n.                                    | Good    |
| Person in wheel-chair with companion  | R<br>M                                | Partial |
| Person in wheel-chair alone           | Â                                     | Scarce  |