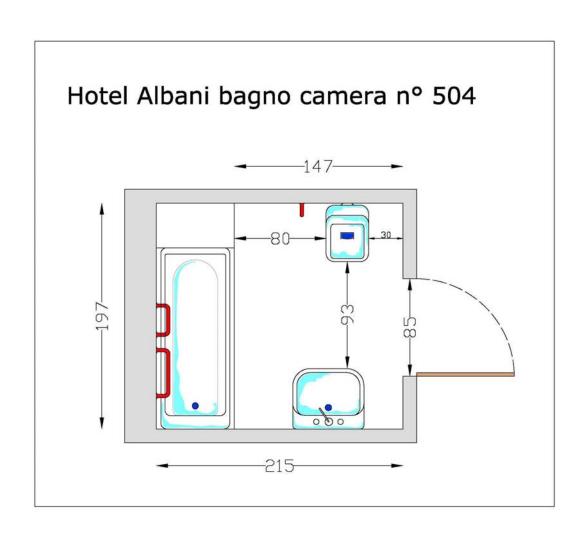

d with lifter?         | No                  |
| Model:                        |                     |
|                               |                     |

# Notes:

| Person with food allergies            |    |         |
|---------------------------------------|----|---------|
| Person with allergies                 |    |         |
| Family with children in stroller/pram |    | Partial |
| Obese person or pregnant woman        |    | Good    |
| Elderly, lame, heart patient          |    | Partial |
| Deaf or hearing impaired person       |    | Good    |
| Blind or visually impaired person     | Å. | Good    |
| Person in wheel-chair with companion  |    | Partial |
| Person in wheel-chair alone           |    | Scarce  |

Which side of the structure does the floor plan refer to?



# CARD DB\_WC/BATHROOM/RESTROOM

| HOTEL ALBANI FIRENZE             |                       |   |  |  |
|----------------------------------|-----------------------|---|--|--|
| Service:                         | for men               |   |  |  |
| In:                              | public Number - name: |   |  |  |
| Situated on floor:               | basement -1           |   |  |  |
| Anteroom?                        | Yes                   |   |  |  |
| Entrance door, cm                | 85                    |   |  |  |
| Basin?                           | Yes                   |   |  |  |
| Туре:                            | suspended             |   |  |  |
| Type of basin faucet:            | infrared              |   |  |  |
| Space in front of the faucet, cm | 237