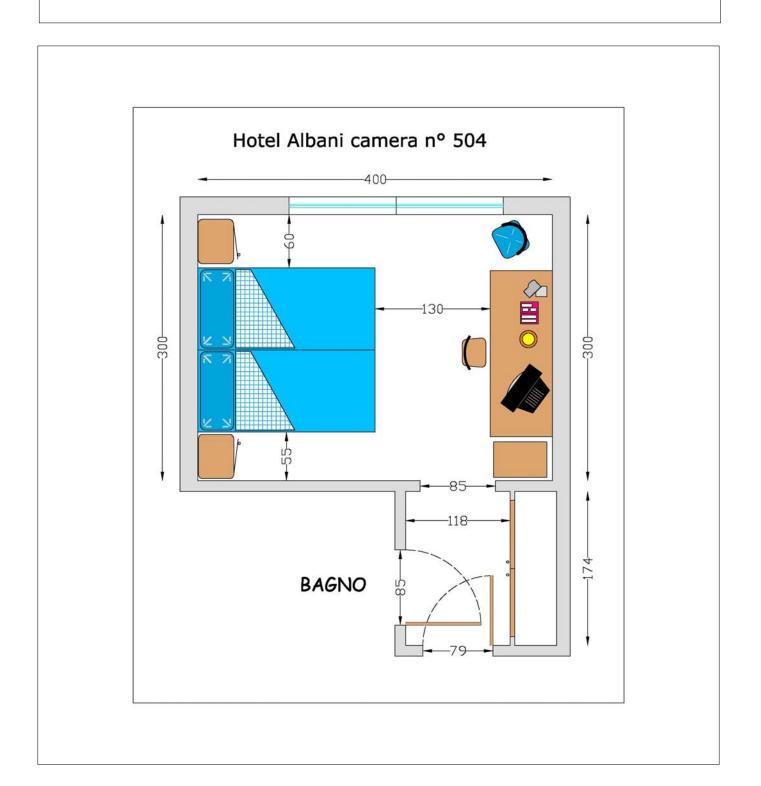

e first floor of the second structure, all has carpets and internal tapestries.

Numbers of the rooms are: 502,504, 506, 508, 510, 512, 514 similar in disposition and dimensions.

| Person with food allergies            | Å |         |
|---------------------------------------|---|---------|
| Person with allergies                 | Ŕ | Scarce  |
| Family with children in stroller/pram |   | Scarce  |
| Obese person or pregnant woman        |   | Good    |
| Elderly, lame, heart patient          |   | Good    |
| Deaf or hearing impaired person       |   | Partial |
| Blind or visually impaired person     | M | Partial |
| Person in wheel-chair with companion  |   | Good    |
| Person in wheel-chair alone           |   | Partial |

Which side of the structure does the floor plan refer to?



# CARD DB\_WC/BATHROOM/RESTROOM

| HOTEL ALBANI FIRENZE             |              |                |     |
|----------------------------------|--------------|----------------|-----|
| Service:                         |              |                |     |
| In:                              | room         | Number - name: | 504 |
| Situated on floor:               | first        |                |     |
| Anteroom?                        |              |                |     |
| Entrance door, cm                |              |                |     |
| Basin?                           |              |                |     |
| Туре:                            |              |                |     |
| Type of basin faucet:            |              |                |     |
| Space in fron