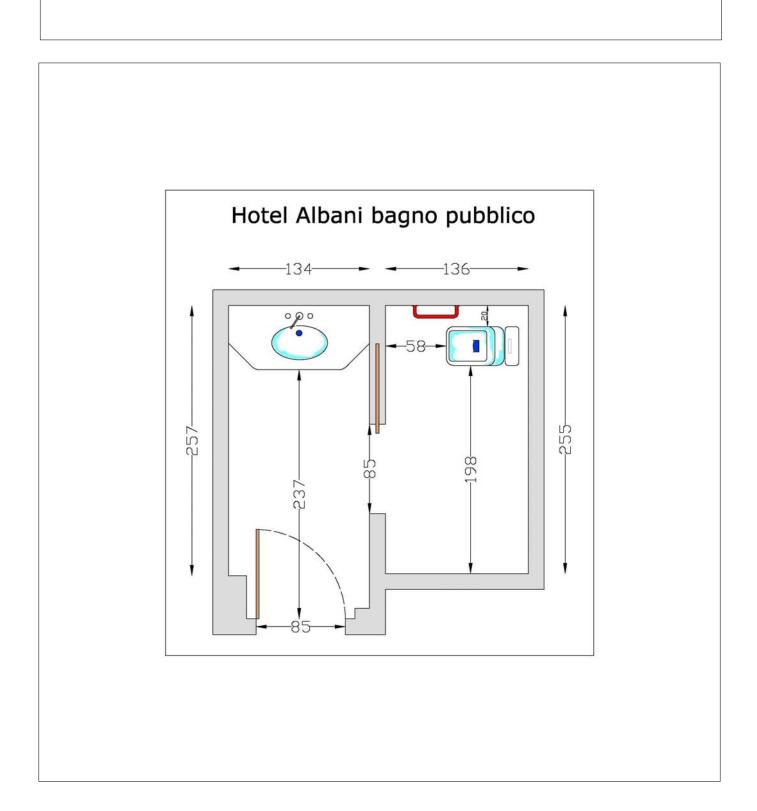

|    |
|                               |    |

#### Notes:

Located in the second building, the bathroom is near the conference room.

There are grab bars but they are not folding.

| Person with food allergies            |    |      |
|---------------------------------------|----|------|
| Person with allergies                 |    |      |
| Family with children in stroller/pram |    | Good |
| Obese person or pregnant woman        |    | Good |
| Elderly, lame, heart patient          |    | Good |
| Deaf or hearing impaired person       |    | Good |
| Blind or visually impaired person     | A. | Good |
| Person in wheel-chair with companion  | ř. | Good |
| Person in wheel-chair alone           |    | Good |

Which side of the structure does the floor plan refer to?