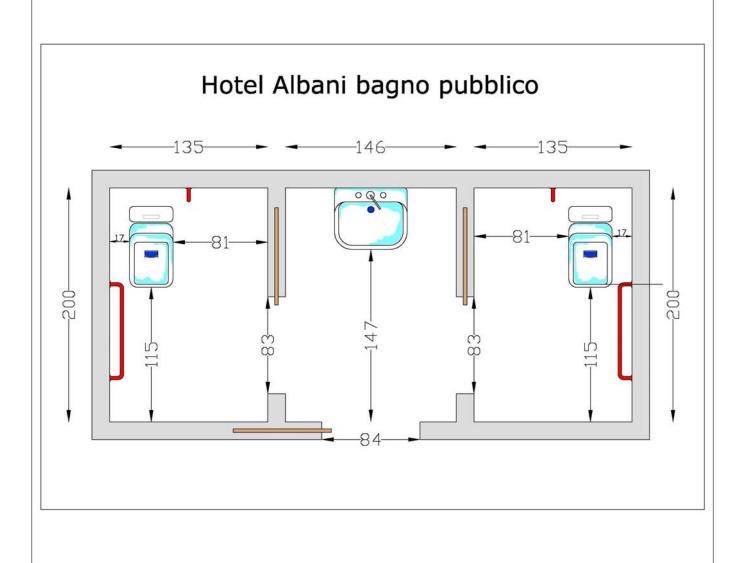

lifter?         |    |
| Model:                        |    |
|                               |    |

#### Notes:

Located in the first building, the bathroom is near the breakfast/restaurant room.

| Person with food allergies            |    |      |
|---------------------------------------|----|------|
| Person with allergies                 |    |      |
| Family with children in stroller/pram |    | Good |
| Obese person or pregnant woman        |    | Good |
| Elderly, lame, heart patient          |    | Good |
| Deaf or hearing impaired person       |    | Good |
| Blind or visually impaired person     | A) | Good |
| Person in wheel-chair with companion  |    | Good |
| Person in wheel-chair alone           |    | Good |

Which side of the structure does the floor plan refer to?



# CARD DB\_WC/BATHROOM/RESTROOM

| HOTEL ALBANI FIRENZE             |                                        |   |  |  |
|----------------------------------|----------------------------------------|---|--|--|
| Service:                         | for the disabled                       |   |  |  |
| In:                              | public Number - name:                  |   |  |  |
| Situated on floor:               | basement -1                            |   |  |  |
| Anteroom?                        | Yes                                    |   |  |  |
| Entrance door, cm                | 84                                     |   |  |  |
| Basin?                           | Yes                                    |   |  |  |
| Туре:                            | suspended<br>sospeso